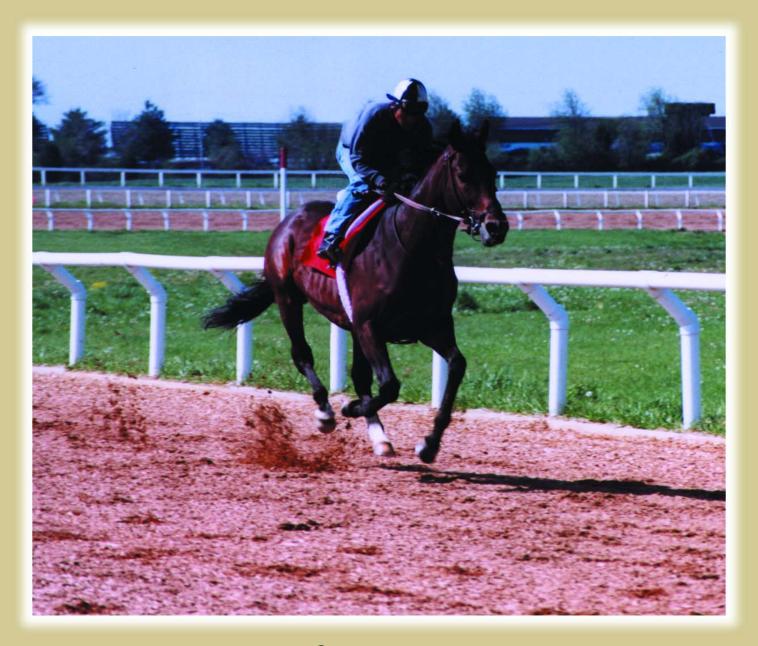

## HORSECARPET TO RESILIENT WOOD SURFACING

Reduce Stress for horses ... for you

HORSECARPET™ has been used in facilities for the past 20 years, as a premium all-weather resilient surface for training tracks, trails, walkways, indoor/outdoor arenas, breeding sheds, show rings, lunging rings, paddock areas and gallops or round pens. HORSECARPET™ consists only of recently harvested wood which has been debarked and is free of soil, leaves, twig material and other contaminant's which hasten decomposition. There are no chemical treatments or additives in HORSECARPET™. Positively no recycled wood from pallets or wastewood is used. Recycled wood could result in poor surface stability, and could be contaminated with harmful chemicals and metal.

## ◆ Lameness Prevention and Rehabilitation

A stress reducing, shock-absorbing, nonabrasive surfacing that helps prevent lameness disorders. Also, an excellent training surface to assist in the process of rehabilitation from previously acquired lameness injuries.

## ◆ Consistency of Riding Surface

With routine maintenance it is easy to sustain the same density and texture of the training surface, workout after workout.