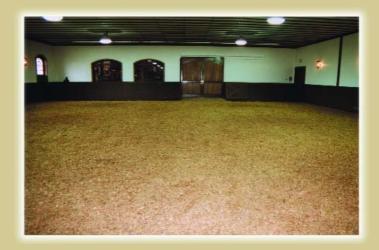

## HORSECARPET TO RESILIENT WOOD SURFACING

Reduce Stress for horses ... for you

HORSECARPET™ has been used in facilities for the past 20 years, as a premium all-weather resilient surface for training tracks, trails, walkways, indoor/outdoor arenas, breeding sheds, show rings, lunging rings, paddock areas and gallops or round pens. HORSECARPET™ consists only of recently harvested wood which has been debarked and is free of soil, leaves, twig material and other contaminant's which hasten decomposition. There are no chemical treatments or additives in HORSECARPET™. Positively no recycled wood from pallets or wastewood is used. Recycled wood could result in poor surface stability, and could be contaminated with harmful chemicals and metal.

## ◆ Lameness Prevention and Rehabilitation

A stress reducing, shock-absorbing, nonabrasive surfacing that helps prevent lameness disorders. Also, an excellent training surface to assist in the process of rehabilitation from previously acquired lameness injuries.

## ◆ Consistency of Riding Surface

With routine maintenance it is easy to sustain the same density and texture of the training surface, workout after workout.

## ◆ Characteristic Advantages

The attractive appearance and use of a natural, renewable resource, in addition to the other benefits listed, makes HORSECARPET™ the ideal footing.

BROS. INC.

Innovative Products From Renewable Resources