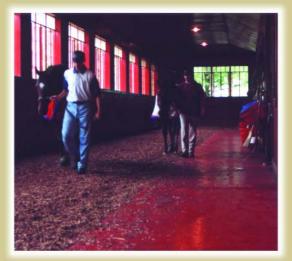

## HORSECARPET TO RESILIENT WOOD SURFACING

Reduce Stress for horses ... for you

HORSECARPET™ has been used in facilities for the past 20 years, as a premium all-weather resilient surface for training tracks, trails, walkways, indoor/outdoor arenas, breeding sheds, show rings, lunging rings, paddock areas and gallops or round pens. HORSECARPET™ consists only of recently harvested wood which has been debarked and is free of soil, leaves, twig material and other contaminant's which hasten decomposition. There are no chemical treatments or additives in HORSECARPET™. Positively no recycled wood from pallets or wastewood is used. Recycled wood could result in poor surface stability, and could be contaminated with harmful chemicals and metal.

## ◆ Consistency of Riding Surface

With routine maintenance it is easy to sustain the same density and texture of the training surface, workout after workout.