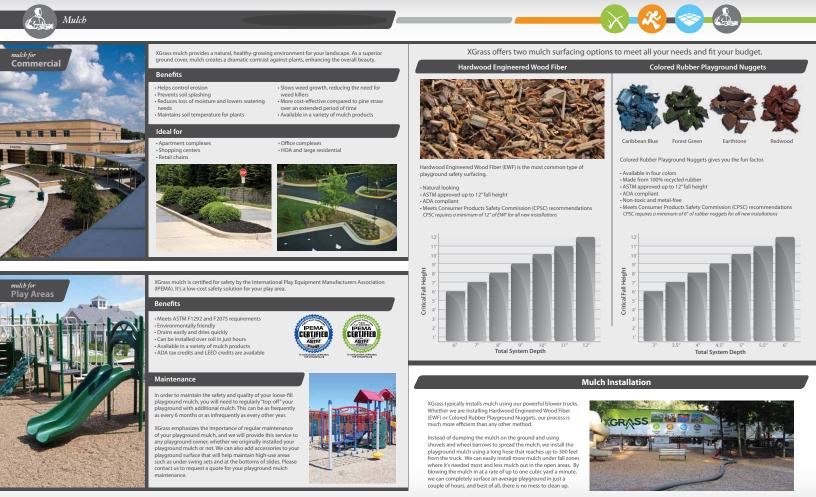

# Mulch

Whether you're installing new landscape or topping off an existing playground, XGrass can complete your installation within hours with no mess. Loose-fill mulch usually has a lower initial cost than unitary surfacing and can be installed by hand or with our powerful blower trucks, which minimize the time and mess required.

XGrass offers a variety of quality loose-fill mulches made from materials such as hardwood engineered wood fiber, Cypress playground mulch and colored rubber playground nuggets. Our mulch drains easily and dries quickly, is environmentally friendly and can be installed over soil in just a couple of hours.

XGrass mulch is the perfect option for budget-challenged playgrounds or natural commercial landscaping.

We've got it *covered*. **XGRASS** 25

1019/00 | 25

26 XGRASS We've got it covered. 877.752.9797 | www.creativesystems.com ve got it *covered*. XGRASS 27