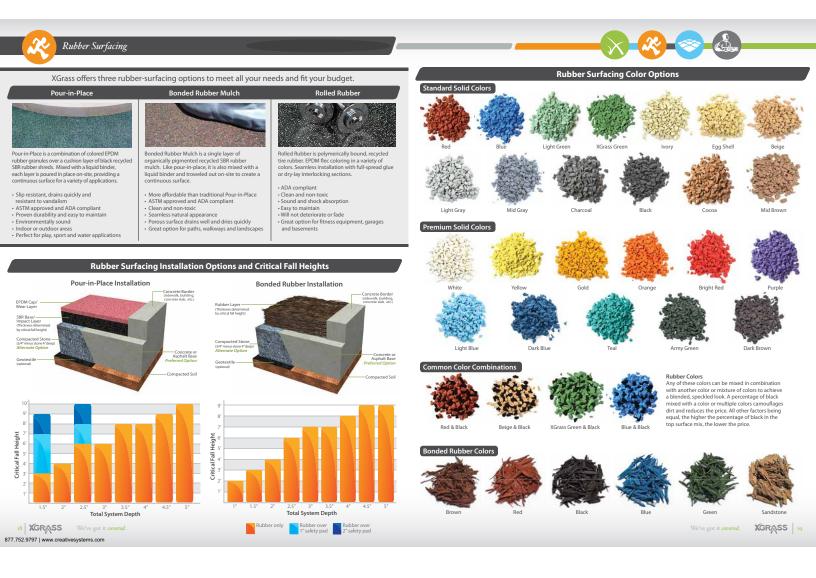

## Rubber Surfacing

A popular unitary surface choice, XGrass rubber surfacing is one of the best surfaces for ADA accessibility and is offered in wide range of colors. Although rubber surfacing carries one of the highest initial investment costs, it's frequently offset by lower maintenance over the life of the product. Maintenance is reduced to occasional cleaning and the removal of foreign materials and leaves.

XGrass rubber surfacing is as attractive as it is durable. Since the surface is created on-site, we utilize only professionally trained, experienced installation teams to meet our high-quality standards.

XGrass rubber surfacing is a creative option for playgrounds or water play, and a resilient choice for running tracks or pet areas.

877.752.9797 | ww

We've got it *covered.* XGRASS 15

877.752.9797 | www.creativesystems.com