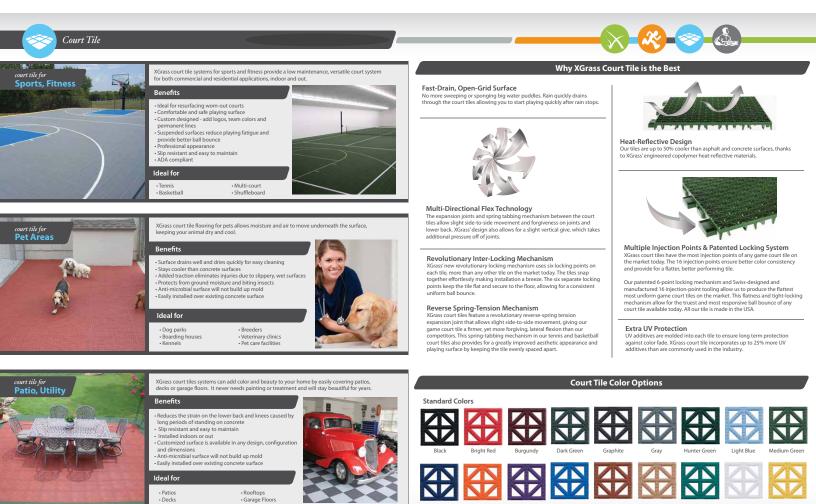

XGRASS 17

XGrass court tile is ideal for commercial indoor and outdoor courts, pet areas and garage floors. Easily resurface old worn-out asphalt or concrete commercial and home courts.

Our surfaces are custom-designed and built utilizing progressive, engineering technology to ensure a low maintenance and safe playing surface. The 3/4" thick, shock-absorbing, suspended surface reduces playing fatigue and provides better ball bounce for exceptional game performance.

We offer a large selection of colors to choose from for indoor and outdoor use and can incorporate a custom logo and permanent lines.

We've got it *covered.* XGRASS 21

22 XGRASS We've got it covered.

877.752.9797 | www.creativesystems.com