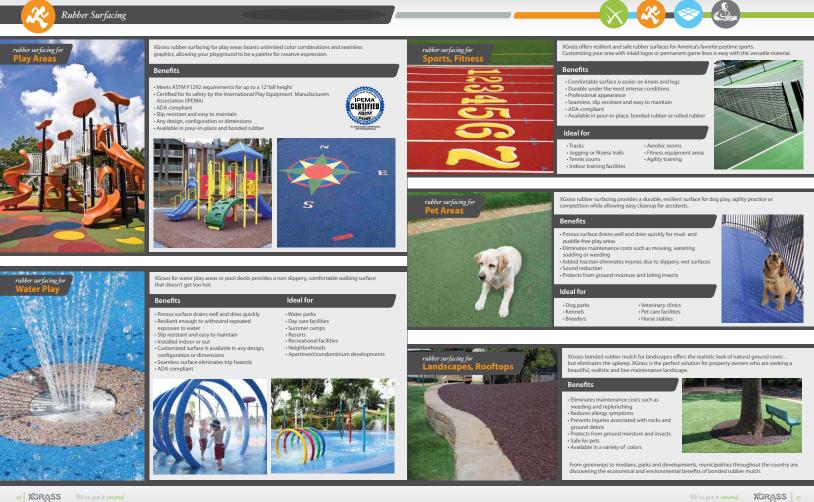

## Rubber Surfacing

A popular unitary surface choice, XGrass rubber surfacing is one of the best surfaces for ADA accessibility and is offered in wide range of colors. Although rubber surfacing carries one of the highest initial investment costs, it's frequently offset by lower maintenance over the life of the product. Maintenance is reduced to occasional cleaning and the removal of foreign materials and leaves.

XGrass rubber surfacing is as attractive as it is durable. Since the surface is created on-site, we utilize only professionally trained, experienced installation teams to meet our high-quality standards.

XGrass rubber surfacing is a creative option for playgrounds or water play, and a resilient choice for running tracks or pet areas.

877.752.9797 | ww

We've got it *covered.* XGRASS 15

877.752.9797 | www.creativesystems.com