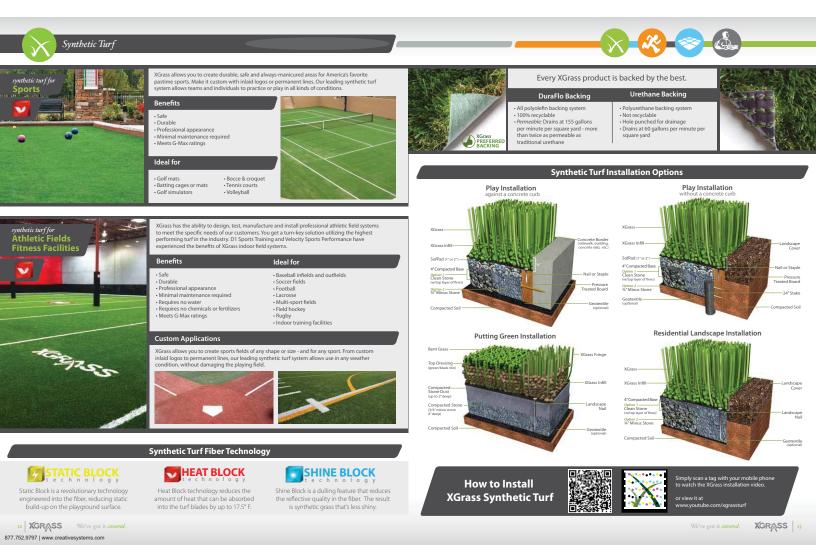

### Solutions for **Athletic Fields and Fitness Facilities**

XGrass delivers performance-driven products backed by industryleading warranties. It's our responsibility to offer a clear understanding of the options and assist in choosing a system that best fits the application. A professionally installed surface can save money on maintenance, provide countless hours of use and help generate revenue...providing a smart solution for you.

Tough, Innovative, Performance...that's XGrass.

 Indoor/Outdoor Fields
Running Tracks Batting Cages Jogging Trails Fitness Equip. Areas Tennis Agility Training Volleyball Aerobics Basketball l ocker Room Multi-Sport Courts

# Mulch

Whether you're installing new landscape or topping off an existing playground, XGrass can complete your installation within hours with no mess. Loose-fill mulch usually has a lower initial cost than unitary surfacing and can be installed by hand or with our powerful blower trucks, which minimize the time and mess required.

XGrass offers a variety of quality loose-fill mulches made from materials such as hardwood engineered wood fiber, Cypress playground mulch and colored rubber playground nuggets. Our mulch drains easily and dries quickly, is environmentally friendly and can be installed over soil in just a couple of hours.

XGrass mulch is the perfect option for budget-challenged playgrounds or natural commercial landscaping.

We've got it *covered*. **XGRASS** 25

1019/00 | 25

26 XGRASS We've got it covered. 877.752.9797 | www.creativesystems.com ve got it *covered*. XGRASS 27