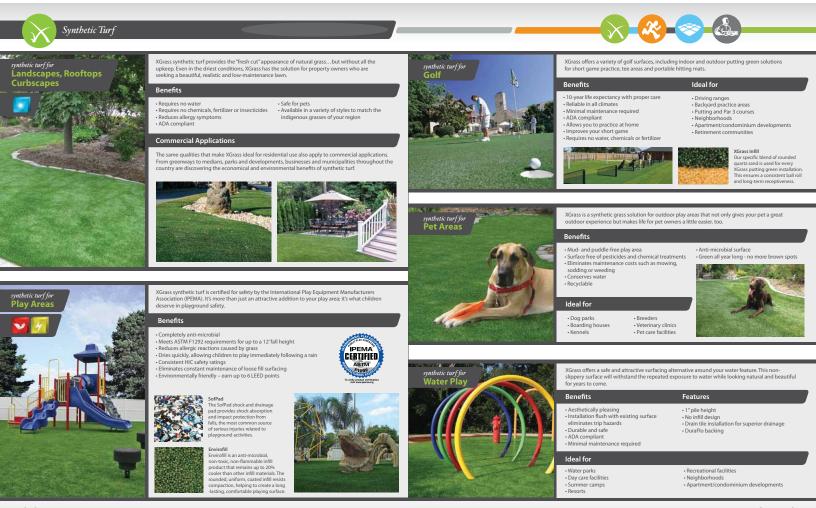

6 XGRASS We've got it covered. 877.752.9797 | www.creativesystems.com

Bocci

Volleyball

Basketball

XGRASS 7

XGrass offers synthetic turf that will revolutionize your landscaping. Designed to look just like healthy, well-trimmed natural grass, our products require very little upkeep to look stunning.

We utilize specially trained XGrass installation crews to meet our superior quality standards and to ensure our customers receive the best-finished product. We strive to provide the most distinct synthetic turf surfaces, creating personalized solutions for landscapes, pet areas, playgrounds, athletic fields and golf complexes.

#### Solutions for **Golf Enthusiasts**

Want to improve your golf game? Look no further than our year round training solution. XGrass offers realistic golf surfacing with unmatched performance. Take pride in knowing you will have a stunning addition to your home or facility that's endorsed by leading athletes in the sport.

Realistic, Personalized, Expert...that's XGrass.

- Putting Greens Accessories Tee Lines Portable Putting Mats Hitting Mats Cups
- Walkways Patios

Pins Flags

- Hitting Mats

Mulch

Rubber Surfacing

Synthetic Turf

XGrass rubber surfacing is a creative option for playgrounds or water play, and a resilient choice for running tracks or pet areas.

877.752.9797 | ww

We've got it *covered.* XGRASS 15

877.752.9797 | www.creativesystems.com