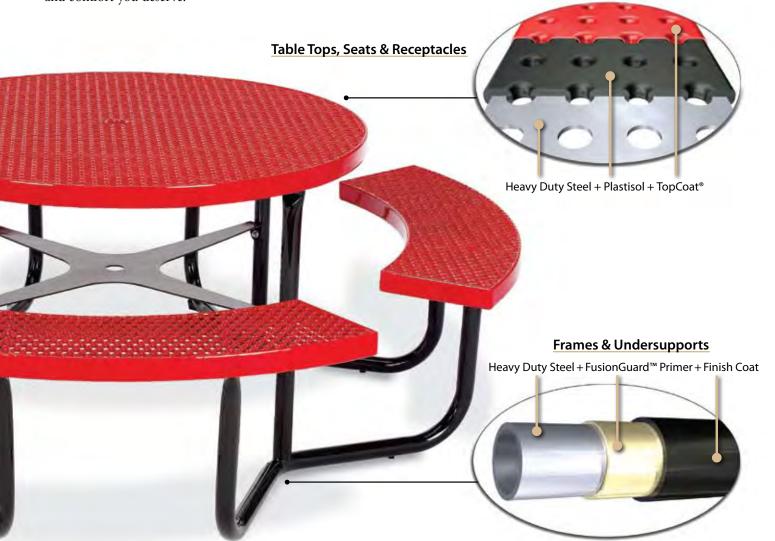

#### **Our Plastisol Process**

begins with heavy duty steel coated with oven cured plastisol.

- Optimal bonding between the plastisol and steel
- > 90A Durometer surface created for impact resistant comfort
- Thermal protection: the surface feels cooler in the summer and warmer in the winter
- > Smooth and consistent coating

**TopCoat®** is our proprietary pigmented agent that encapsulates the plastisol surface with a durable, high gloss finish available in 13 colors.

- > Virtually impervious to common acids, alkalis, salts, sewage, seawater and acid rain
- > Contains UV-inhibitors to protect the finish from fading in the sun
- Naturally and effectively inhibits the growth of fungus, mold and mildew

**FusionGuard**<sup>™</sup> zinc-rich primer is used to coat every inch of the undersupport components then sealed with an impervious finish coating.

- > All bench and table undersupport components are protected
- Welds and frame components highly resistant to rust and corrosion
- Independent salt spray testing shows FusionGuard<sup>™</sup> frames last four times longer than standard powder coated frames