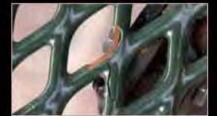

**FusionGuard**<sup>™</sup> zinc-rich primer is used to coat every inch of the undersupport components then sealed with an impervious finish coating.

- > All bench and table undersupport components are protected
- Welds and frame components highly resistant to rust and corrosion
- Independent salt spray testing shows FusionGuard<sup>™</sup> frames last four times longer than standard powder coated frames