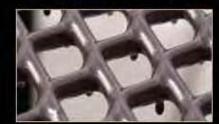

**FusionGuard**<sup>™</sup> zinc-rich primer is used to coat every inch of the undersupport components then sealed with an impervious finish coating.

- > All bench and table undersupport components are protected
- Welds and frame components highly resistant to rust and corrosion
- Independent salt spray testing shows FusionGuard<sup>™</sup> frames last four times longer than standard powder coated frames