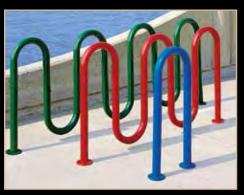

#### **Bike Racks**

Space-saving bike racks in a variety of capacities and mounts.