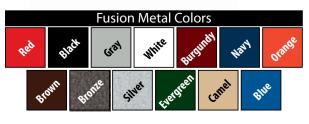

**TopCoat®** is our proprietary pigmented agent that encapsulates the plastisol surface with a durable, high gloss finish available in 13 colors.

- > Virtually impervious to common acids, alkalis, salts, sewage, seawater and acid rain
- > Contains UV-inhibitors to protect the finish from fading in the sun
- Naturally and effectively inhibits the growth of fungus, mold and mildew