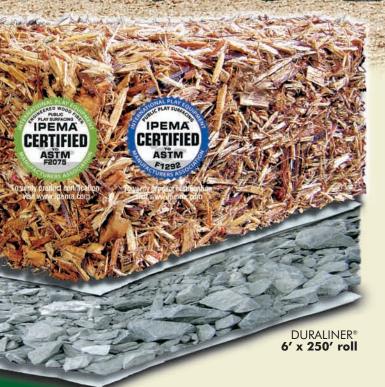

# WOODCARPET® SYSTEM 1

First in the industry to offer engineered wood products for playgrounds, **Zeager is still the standard by which all others are measured**. Our ease of installation, attention to safety standards, and consistent quality assures that only the finest materials will protect your playground for years to come. And our exclusive network of production facilities throughout all 50 states and Canada keeps delivery costs low and the quality very high for all our clients.

## **WOODCARPET® SYSTEM 1**

Impact Rating: 8" Rated to 8' and 12" Rated to 12'

ADA compliant: Yes

Sub-base: Soil or Sand

GREEN FEATURES: Extracted, Processed & Manufactured Regionally.

(WoodCarpet Only) Pre-Consumer Recovered Content.