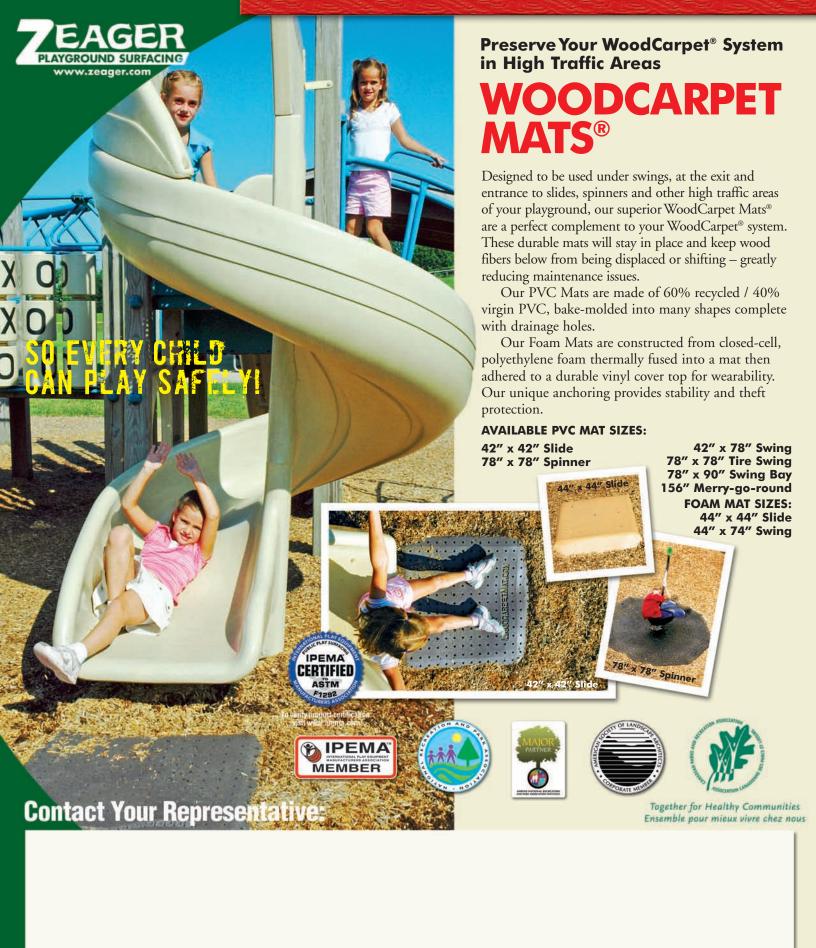

Zeager warrants its foam and pvc Woodcarpet Mat® for a period of 5 years.

Installation and maintenance in accordance with Zeager's specifications, using Zeager materials, is required. A complete set of installation instructions, maintenance instructions and warranty are available at

### NOTES:

- 1. Woodcarpet® contains fresh wood. Fresh wood contains tannins, which are a natural preservative found in living plants and trees that rain will eventually wash out of the Woodcarpet® into the drain system. This dark brown residue is externally harmless to humans and should gradually diminish.
- 2. During freezing conditions, Woodcarpet® will likely be less resilient, particularly with poor drainage. Restrict use of the area accordingly.
- 3. A complete set of installation instructions, maintenance instructions and warranty are available at www.zeager.com.