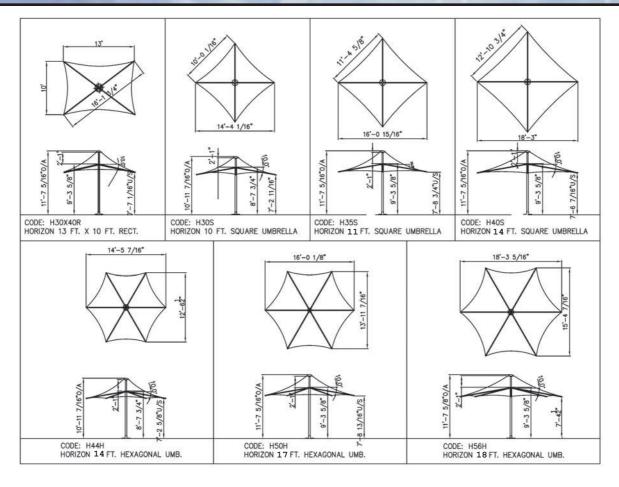

anufactured
in Australia using state of the art materials
that provide strength, elegance and
durability.

The combination of structural grade aluminium frames with translucent architectural grade PVDF skins, suitable for the harshest of conditions and wind rated to 75 mph, (W33) makes the Horizon Umbrella truly unique.



### **Special Features**

- Low maintenance, heat reflective, UV treated, fully welded membrane.
- Stainless steel edge cable for even tension of roof material.
- All metal work is structural aluminium or stainless steel with a powder coat finish.
- Optional internal lighting, heating and clear drop curtain applications.
- 5 year warranty on frame.
- 2 year warranty on fabric.
- 10 year anti rust policy.

## Some of Skyspan's Optional extras

## HORIZON RANGE













#### HORIZON UMBRELLA'S RANGE BROCHURE





www.skyspan-umbrellas.com

Your Skyspan Agent:



1-877-PLAYSYSTEMS (752-9797) www.creativesystems.com estimating@creativesystems.com