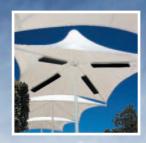

The combination of structural grade aluminium frames with translucent architectural grade PVDF skins, suitable for the harshest of conditions and wind rated to 75 mph, (W33) makes the Horizon Umbrella truly unique.

### **Special Features**

- Low maintenance, heat reflective, UV treated, fully welded membrane.
- Stainless steel edge cable for even tension of roof material.
- All metal work is structural aluminium or stainless steel with a powder coat finish.
- Optional internal lighting, heating and clear drop curtain applications.
- 5 year warranty on frame.
- 2 year warranty on fabric.
- 10 year anti rust policy.