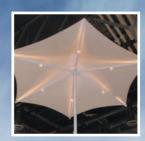

### **HORIZON RANGE**

**Centre Mast Non Retractable Umbrellas** 

Skyspan's wind rated Non Retractable
Umbrellas are engineered and manufactured
in Australia using state of the art materials
that provide strength, elegance and
durability.

### **Special Features**

- Low maintenance, heat reflective, UV treated, fully welded membrane.
- Stainless steel edge cable for even tension of roof material.
- All metal work is structural aluminium or stainless steel with a powder coat finish.
- Optional internal lighting, heating and clear drop curtain applications.
- 5 year warranty on frame.
- 2 year warranty on fabric.
- 10 year anti rust policy.