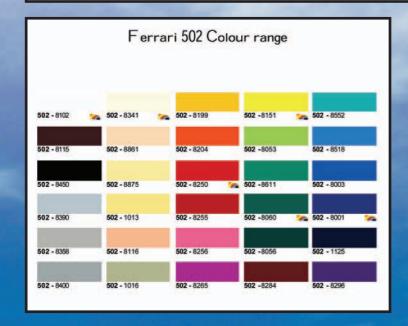

e art materials
that provide strength, elegance and
durability.

The combination of structural grade aluminium frames with translucent architectural grade PVDF skins, suitable for the harshest of conditions and wind rated to 75 mph, (W33) makes the Horizon Umbrella truly unique.



### **Special Features**

- Low maintenance, heat reflective, UV treated, fully welded membrane.
- Stainless steel edge cable for even tension of roof material.
- All metal work is structural aluminium or stainless steel with a powder coat finish.
- Optional internal lighting, heating and clear drop curtain applications.
- 5 year warranty on frame.
- 2 year warranty on fabric.
- 10 year anti rust policy.

## Some of Skyspan's Optional extras

## HORIZON RANGE













#### HORIZON UMBRELLA'S RANGE BROCHURE





www.skyspan-umbrellas.com

Your Skyspan Agent:



1-877-PLAYSYSTEMS (752-9797) www.creativesystems.com estimating@creativesystems.com