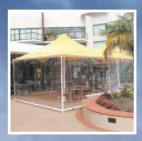

### **HORIZON RANGE**

**Centre Mast Non Retractable Umbrellas** 

Skyspan's wind rated Non Retractable
Umbrellas are engineered and manufactured
in Australia using state of the art materials
that provide strength, elegance and
durability.

The combination of structural grade aluminium frames with translucent architectural grade PVDF skins, suitable for the harshest of conditions and wind rated to 75 mph, (W33) makes the Horizon Umbrella truly unique.