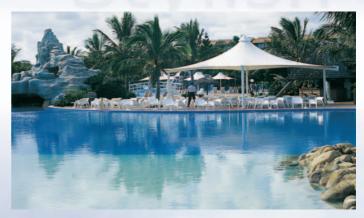

## PANORAMA RANGE

**Fixed Perimeter Frame Umbrellas** 

Skyspan's fixed perimeter framed umbrellas are designed, engineered and manufactured in Australia using state of the art materials that give strength, elegance and durability.

Skyspan has created a unique umbrella that is suitable for the harshest of conditions by combining structural grade steel frames with translucent architectural grade PVDF skins which are wind rated up to 93 mph (W41).