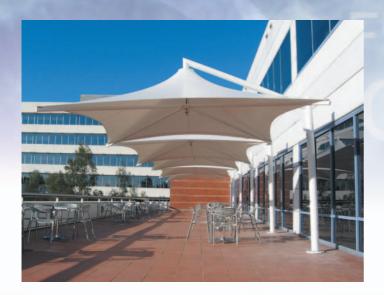

## **VISTA RANGE**

Cantilever Retractable Static Umbrellas

The Skyspan Cantilever Umbrellas are engineered and manufactured in Australia using state of the art materials to give strength, elegance and durability.

Structural grade steel frames, combined with the aluminium arms and winding mechanism with translucent architectural grade PVDF skins, offers a unique umbrella suitable for the harshest weather conditions.

The Cantilever Umbrella range is wind rated by engineers up to 75 mph (W33).

## **Special Features**

- Low maintenance, heat reflective, UV treated, fully welded membrane.
- Stainless steel edge cable for even tension of roof material.
- Structural grade steel frame mast and cantilever arm, Hot dipped Galvernised and then powder coated.
- Arms and winding mechanism are aluminium.
- Retractable winding mechanism allowing for the arms to collapse in extreme weather.
- Optional internal lighting and clear drop curtains.
- 5 year warranty on the frame.
- 2 year warranty on the canopy.
- 360 degree swivel base available.