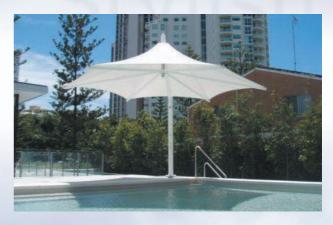

## **VISTA RANGE**

Cantilever Retractable Static Umbrellas

The Skyspan Cantilever Umbrellas are engineered and manufactured in Australia using state of the art materials to give strength, elegance and durability.

Structural grade steel frames, combined with the aluminium arms and winding mechanism with translucent architectural grade PVDF skins, offers a unique umbrella suitable for the harshest weather conditions.

The Cantilever Umbrella range is wind rated by engineers up to 75 mph (W33).

## **Special Features**

- Low maintenance, heat reflective, UV treated, fully welded membrane.
- Stainless steel edge cable for even tension of roof material.
- Structural grade steel frame mast and cantilever arm, Hot dipped Galvernised and then powder coated.
- Arms and winding mechanism are aluminium.
- Retractable winding mechanism allowing for the arms to collapse in extreme weather.
- Optional internal lighting and clear drop curtains.
- 5 year warranty on the frame.
- 2 year warranty on the canopy.
- 360 degree swivel base available.