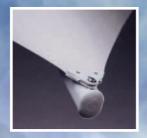

## **Special Features**

- Low maintenance, heat reflective, UV treated, fully welded membrane.
- Stainless steel edge cable for even tension of roof material.
- Structural grade steel frame mast and cantilever arm, Hot dipped Galvernised and then powder coated.
- Arms and winding mechanism are aluminium.
- Retractable winding mechanism allowing for the arms to collapse in extreme weather.
- Optional internal lighting and clear drop curtains.
- 5 year warranty on the frame.
- 2 year warranty on the canopy.
- 360 degree swivel base available.