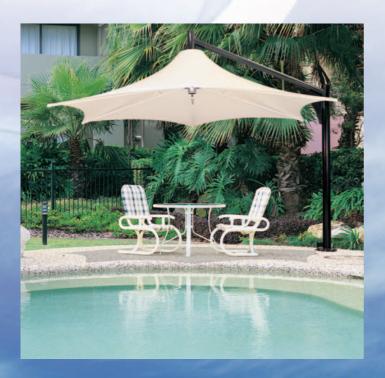

## **VISTA RANGE**

Cantilever Retractable Static Umbrellas

The Skyspan Cantilever Umbrellas are engineered and manufactured in Australia using state of the art materials to give strength, elegance and durability.

Structural grade steel frames, combined with the aluminium arms and winding mechanism with translucent architectural grade PVDF skins, offers a unique umbrella suitable for the harshest weather conditions.

The Cantilever Umbrella range is wind rated by engineers up to 75 mph (W33).

## **Special Features**

- Low maintenance, heat reflective, UV treated, fully welded membrane.
- Stainless steel edge cable for even tension of roof material.
- Structural grade steel frame mast and cantilever arm, Hot dipped Galvernised and then powder coated.
- Arms and winding mechanism are aluminium.
- Retractable winding mechanism allowing for the arms to collapse in extreme weather.
- Optional internal lighting and clear drop curtains.
- 5 year warranty on the frame.
- 2 year warranty on the canopy.
- 360 degree swivel base available.