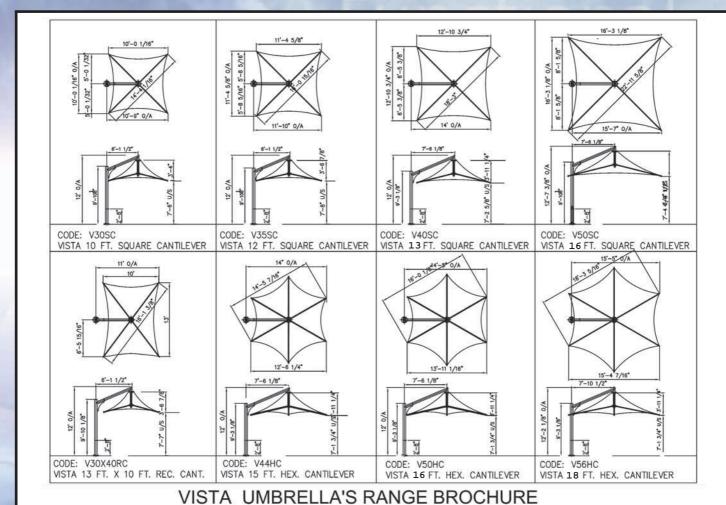

## **VISTA RANGE**

Cantilever Retractable Static Umbrellas

The Skyspan Cantilever Umbrellas are engineered and manufactured in Australia using state of the art materials to give strength, elegance and durability.

The Cantilever Umbrella range is wind rated by engineers up to 75 mph (W33).