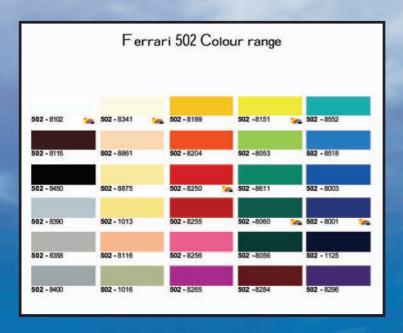

hitectural grade PVDF skins, offers a unique umbrella suitable for the harshest weather conditions.

The Cantilever Umbrella range is wind rated by engineers up to 75 mph (W33).



## **Special Features**

- Low maintenance, heat reflective, UV treated, fully welded membrane.
- Stainless steel edge cable for even tension of roof material.
- Structural grade steel frame mast and cantilever arm, Hot dipped Galvernised and then powder coated.
- Arms and winding mechanism are aluminium.
- Retractable winding mechanism allowing for the arms to collapse in extreme weather.
- Optional internal lighting and clear drop curtains.
- 5 year warranty on the frame.
- 2 year warranty on the canopy.
- 360 degree swivel base available.

## Some of Skyspan's Optional extras

## **VISTA RANGE**

















www.skyspan-umbrellas.com

Your Skyspan Agent:



1-877-PLAYSYSTEMS (752-9797) www.creativesystems.com estimating@creativesystems.com