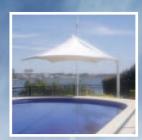

## **VISTA RANGE**

Cantilever Retractable Static Umbrellas

The Skyspan Cantilever Umbrellas are engineered and manufactured in Australia using state of the art materials to give strength, elegance and durability.

Structural grade steel frames, combined with the aluminium arms and winding mechanism with translucent architectural grade PVDF skins, offers a unique umbrella suitable for the harshest weather conditions.