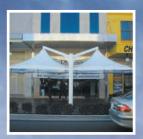

## **VISTA RANGE**

Cantilever Retractable Static Umbrellas

The Skyspan Cantilever Umbrellas are engineered and manufactured in Australia using state of the art materials to give strength, elegance and durability.

Structural grade steel frames, combined with the aluminium arms and winding mechanism with translucent architectural grade PVDF skins, offers a unique umbrella suitable for the harshest weather conditions.

The Cantilever Umbrella range is wind rated by engineers up to 75 mph (W33).