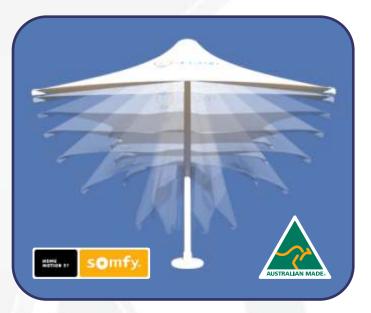

## Introducing the new Motorised Umbrella

Skyspan Umbrellas, world leaders in umbrella and shade products, have introduced to their ever expanding range their new remote controlled Motorised Umbrella.

With the touch of a button, the new Motorised Umbrella opens smoothly and silently, programmed to stop at the moment of correct tension. Powered by a Somfy motor concealed inside the column of the umbrella, opening and retracting your umbrella could not be easier.

The new motorised Umbrella is made to the same quality and standard of all Skyspan Umbrellas other popular range of umbrellas and is available in every centre post standard size. The motorised umbrella uses the same quality 10 year guaranteed mechanism successfully used in our manually retractable umbrellas, which has been specially adapted to accommodate the Somfy motor. Numerous umbrellas can be programmed into one single remote control, so with a touch of a single button, a number of umbrellas can be opened or retracted at once.