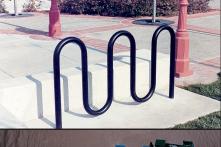

### SR - Series Rack

Durable, adaptable & secure. These elegant bike racks are constructed from 23/8 heavy gauge steel. *Available in a variety of colors.* 

 SR-3 L-14" Weight - 25lbs.
 SR-7 L-64" Weight - 75lbs.

 SR-5 L-38" Weight - 50lbs.
 SR-9 L-87" Weight - 100lbs.

This Class II locking solution for two bicycles is built from heavy gauge steel tubing. *Available in a variety of colors.* 

L-22" W-16" Weight - 22lbs.