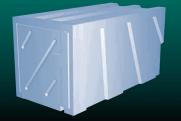

### SR-20 Single Locker

Designed from Polyethylene to provide a rugged solution for single sided access. *Available in a variety of colors.* 

L-80" W-37" H-46" Weight - 205lbs.