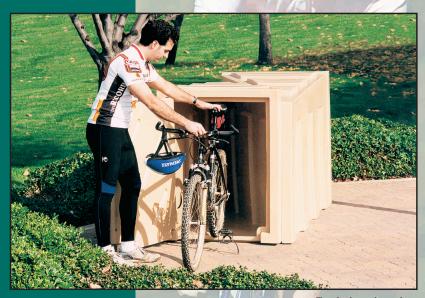

# THE SAFE WAY TO PARK OR STORE A BICYCLE!

Two lockers shown here

CYCLE SYSTEMS Bicycle Lockers will safely secure a full sized bicycle in a rugged unit made of 100% recyclable Polyethylene. One piece molded construction, complete with floor and lockable door, installs quickly and is virtually maintenance free. Single unit modules make moving and installation simple. Available in a variety of colors.

# CYCLE SYSTEMS features:

- Stores a Full Sized Bicycle
- One Piece Molded Polyethylene
- Floor and Vandal Resistant Door
- Custom UV Stabilized Colors
- Durable Anchor Hardware Included
- Approved GSA Contractor
- Credit Cards Accepted