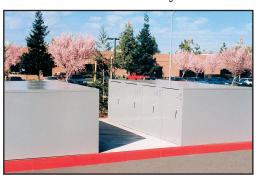

## SR-30 Wedge Locker

Safely secures a full size bicycle in a rugged, maintenance free recyclable Polyethylene unit. *Available in a variety of colors.* 

L-80" W-37" H-46" Weight - 180lbs.

### SR-20 Single Locker

Designed from Polyethylene to provide a rugged solution for single sided access. *Available in a variety of colors.* 

L-80" W-37" H-46" Weight - 205lbs.

### SR-10 Steel Coated Locker

The ultimate in maximum bicycle security. The SR-10 is constructed from 16 gauge reinforced, galvanized steel. Access for two full size bicycles is provided by a reinforced door panel, featuring a three point locking system. *Available in a variety of colors.* L-75" W-34" H-46" Weight - 312lbs.