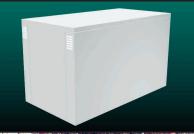

### SR-10 Steel Coated Locker

The ultimate in maximum bicycle security. The SR-10 is constructed from 16 gauge reinforced, galvanized steel. Access for two full size bicycles is provided by a reinforced door panel, featuring a three point locking system. *Available in a variety of colors.* L-75" W-34" H-46" Weight - 312lbs.