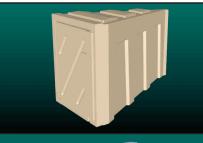

## SR-30 Wedge Locker

Safely secures a full size bicycle in a rugged, maintenance free recyclable Polyethylene unit. *Available in a variety of colors.* 

L-80" W-37" H-46" Weight - 180lbs.