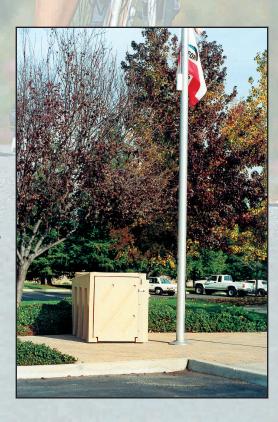

## SR-30 Wedge Locker

Safely secures a full size bicycle in a rugged, maintenance free recyclable Polyethylene unit. *Available in a variety of colors.* 

L-80" W-37" H-46" Weight - 180lbs.

### SR-20 Single Locker

Designed from Polyethylene to provide a rugged solution for single sided access. *Available in a variety of colors.* 

L-80" W-37" H-46" Weight - 205lbs.

### SR-10 Steel Coated Locker

The ultimate in maximum bicycle security. The SR-10 is constructed from 16 gauge reinforced, galvanized steel. Access for two full size bicycles is provided by a reinforced door panel, featuring a three point locking system. *Available in a variety of colors.* L-75" W-34" H-46" Weight - 312lbs.