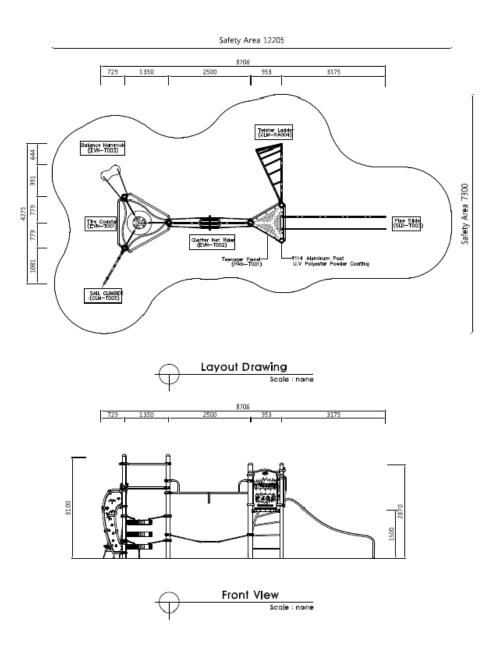

## Why Choose Unionland-QUALITY



## The leader in playground manufacturing with state-of-theart facility the latest technology

## International manufacturing standards

ASTM F1487-07 (IPEMA certified), EN1176 for European market (TUV certified), ISO 9001, ISO 14001



## **Recycled Plastic**

Meglio-Unionland is committed to conserve our natural resources and to continually work responsibly in reducing the environmental impact of our products.



\*meglio Unionland uses polyethylene material complying with ASTM (D-1238, D-1505, D-638, D-790, D-1693, D-2565) and FDA 21CFR 177,1520.

## **Rotational Molding**

Our plant personnel all take pride in only letting products that meet our very highest standards ever leave the building; promising your products that fit great, play grea