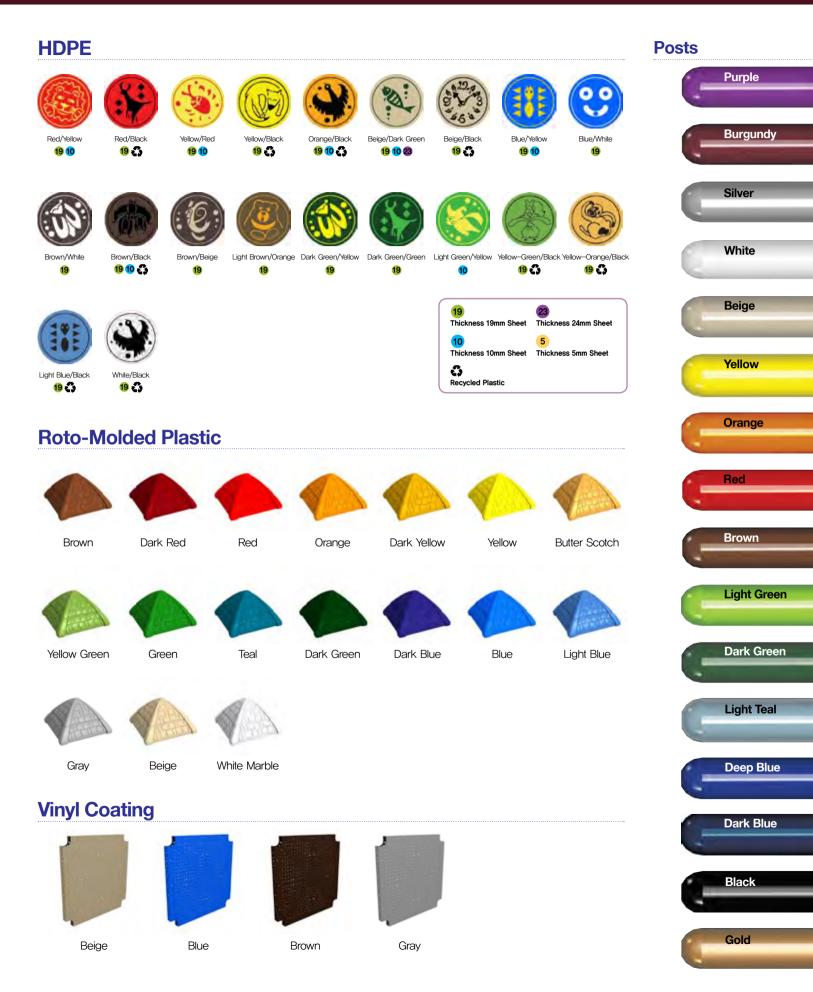

## **Material Colors**

## **Recycled Plastic**

Meglio-Unionland is committed to conserve our natural resources and to continually work responsibly in reducing the environmental impact of our products.

\*meglio Unionland uses polyethylene material complying with ASTM (D-1238, D-1505, D-638, D-790, D-1693, D-2565) and FDA 21CFR 177,1520.

### LLDPE, Linear Low Density Polyethylene

Even coating and strong outside corners allow for virtually no stress. Resistant to cracking and corrosion, the Linear Low Density Polyethylene material with anti-static additives is superior in shock resistant properties.

Components include slides, panels and roofs; and are available in 20-different brilliant colors . . . the most colors in the business!

### UV Polyester Powder Coating - Thickest coating in industry

Blending the finest materials with technology, our powder coating process ensures your posts and other metal parts will look great for years of colorful play!

#### HDPE Sandwich Panels

Different colored polyethylene plastic panels are placed together and permanently overlapped to produce a colorful patiette to imprint and carve letters, numbers and even pictures. Let us reproduce your logo, mascot or custom graphic to really make your playground YOURS!

#### PVC Coating

PVC (Plastic Vinyl Coating) is applied to stainless steel components such as decks and chains. It is not only highly anticorrosive and weather resistant, PVC applied decks and chain edges eliminate slippage, finger entrapment and drainage problems.