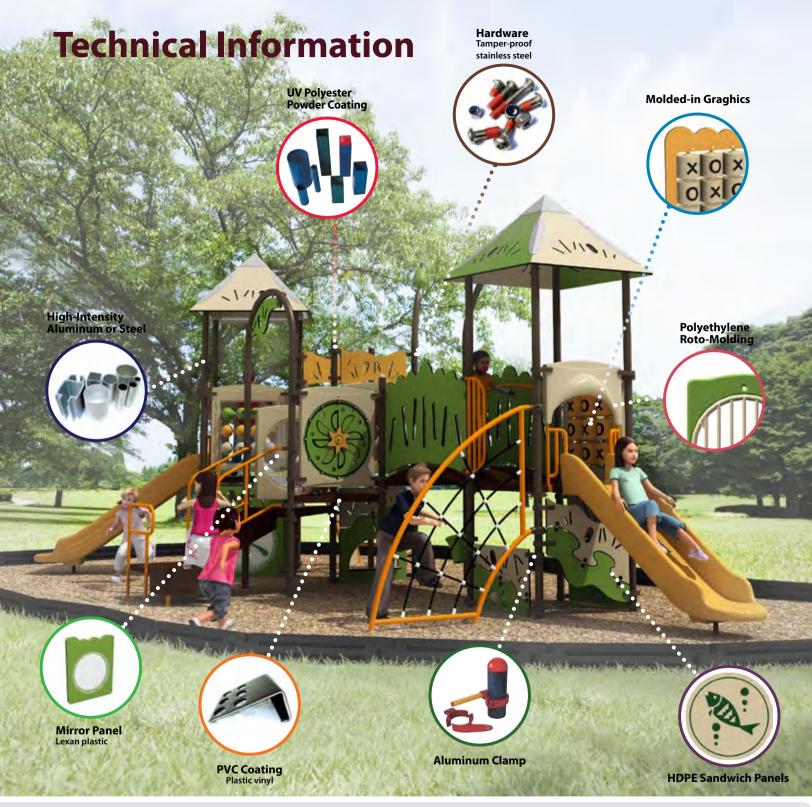

#### High-Intensity Aluminum "Stronger than steel"

|                                                                                                                                                                                                                                                                                                                                                                                                                                                                                                                                                                                                                                                                                                                                                                                                                                                                                                                                                                                                                                                                                                                                                                                                                                                                                                                                                                                                                                                                                                                                                                                                                                                                                                                                                                                                                                                                                                                                                                                                                                                                                                                                |                |                  |                       |                         |                                           | Advantages of new material, High-Intensity Aluminum(A6UL1)<br>1. Due to its light weight, it is easy to install and brings lower<br>shipment.<br>2. It is excellent in durability and resistant to corrosion.<br>31t costs less to maintain and prevent rusting.<br>4. It is able to be recycled 100%.                         |
|--------------------------------------------------------------------------------------------------------------------------------------------------------------------------------------------------------------------------------------------------------------------------------------------------------------------------------------------------------------------------------------------------------------------------------------------------------------------------------------------------------------------------------------------------------------------------------------------------------------------------------------------------------------------------------------------------------------------------------------------------------------------------------------------------------------------------------------------------------------------------------------------------------------------------------------------------------------------------------------------------------------------------------------------------------------------------------------------------------------------------------------------------------------------------------------------------------------------------------------------------------------------------------------------------------------------------------------------------------------------------------------------------------------------------------------------------------------------------------------------------------------------------------------------------------------------------------------------------------------------------------------------------------------------------------------------------------------------------------------------------------------------------------------------------------------------------------------------------------------------------------------------------------------------------------------------------------------------------------------------------------------------------------------------------------------------------------------------------------------------------------|----------------|------------------|-----------------------|-------------------------|-------------------------------------------|--------------------------------------------------------------------------------------------------------------------------------------------------------------------------------------------------------------------------------------------------------------------------------------------------------------------------------|
| -                                                                                                                                                                                                                                                                                                                                                                                                                                                                                                                                                                                                                                                                                                                                                                                                                                                                                                                                                                                                                                                                                                                                                                                                                                                                                                                                                                                                                                                                                                                                                                                                                                                                                                                                                                                                                                                                                                                                                                                                                                                                                                                              | Items          | Steel<br>(SS400) | Stainless<br>(SUS316) | Aluminum<br>(AA6061-T6) | High- Intensity<br>Aluminum<br>(A6UL1-T6) | Comparison between general aluminum andHigh-Intensity<br>Aluminum(A6UL1)<br>1. AGUL1 has good characteristic to be bent, strong for crack and h<br>tension.<br>2.4 strength of A6UL1 can reach similar standard of steel structure<br>A6UL1 scharacteristic and welding part are transformed.<br>3. AGUL1 has passed NSS test. |
| Contraction of the local division of the loc | Yield Stress   | 100              | 100                   | 100                     | 140                                       |                                                                                                                                                                                                                                                                                                                                |
| -                                                                                                                                                                                                                                                                                                                                                                                                                                                                                                                                                                                                                                                                                                                                                                                                                                                                                                                                                                                                                                                                                                                                                                                                                                                                                                                                                                                                                                                                                                                                                                                                                                                                                                                                                                                                                                                                                                                                                                                                                                                                                                                              | Tensile Stress | 70-80            | 55-65                 | 60 ~ 70                 | 90~100                                    |                                                                                                                                                                                                                                                                                                                                |
|                                                                                                                                                                                                                                                                                                                                                                                                                                                                                                                                                                                                                                                                                                                                                                                                                                                                                                                                                                                                                                                                                                                                                                                                                                                                                                                                                                                                                                                                                                                                                                                                                                                                                                                                                                                                                                                                                                                                                                                                                                                                                                                                | Forge Ability  | 90               | 70                    | 100                     | 120                                       |                                                                                                                                                                                                                                                                                                                                |

### LLDPE, Linear Low Density Polyethylene

Even coating and strong outside corners allow for virtually no stress. Resistant to cracking and corrosion, the Linear Low Density Polyethylene material with anti-static additives is superior in shock resistant properties.

Components include slides, panels and roofs; and are available in 20-different brilliant colors . . . the most colors in the business!

### UV Polyester Powder Coating - Thickest coating in industry

Blending the finest materials with technology, our powder coating process ensures your posts and other metal parts will look great for years of colorful play!

#### HDPE Sandwich Panels

Different colored polyethylene plastic panels are placed together and permanently overlapped to produce a colorful patiette to imprint and carve letters, numbers and even pictures. Let us reproduce your logo, mascot or custom graphic to really make your playground YOURS!

#### PVC Coating

PVC (Plastic Vinyl Coating) is applied to stainless steel components such as decks and chains. It is not only highly anticorrosive and weather resistant, PVC applied decks and chain edges eliminate slippage, finger entrapment and drainage problems.

#### Hercules Combination Rope - UV Polyamid

Hercules Rope is made from specific UV Polyamid cords with Hi-structured zinc coated steel strands. 6 clusters with 2.5mm x 19 steel strands in the external and 6 clusters with 6mm x 19 in the internal make X-Spider Net to be the strongest, durable and most flexible endured by 1770/mm pressure.

#### Galvanized Steel Tube

Powder coated cold roll galvanized steel tube having superior weather resistance better than other steels in chorlic acid test is anticorrosive in outdoor.

r costs in

has grea