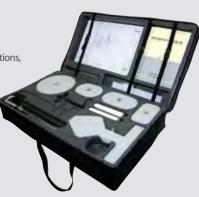

### Product safety testing

Using safety inspection equipment modeled after children's body parts, meglio Unionland performs over 300 types of safety inspections, including head, clothing, or finger being caught in the facilities.

Safety Inspection Kit

## meglio Unionland observes the all international safety regulations.

meglio Unionland applies its own safety regulation that meets KC, TUV and ASTM certificate in manufacturing products. Using safety inspection equipment modeled after children's body parts, meglio Unionland performs over 300 types of safety inspections, including head, clothing, or finger being caught in the facilities.