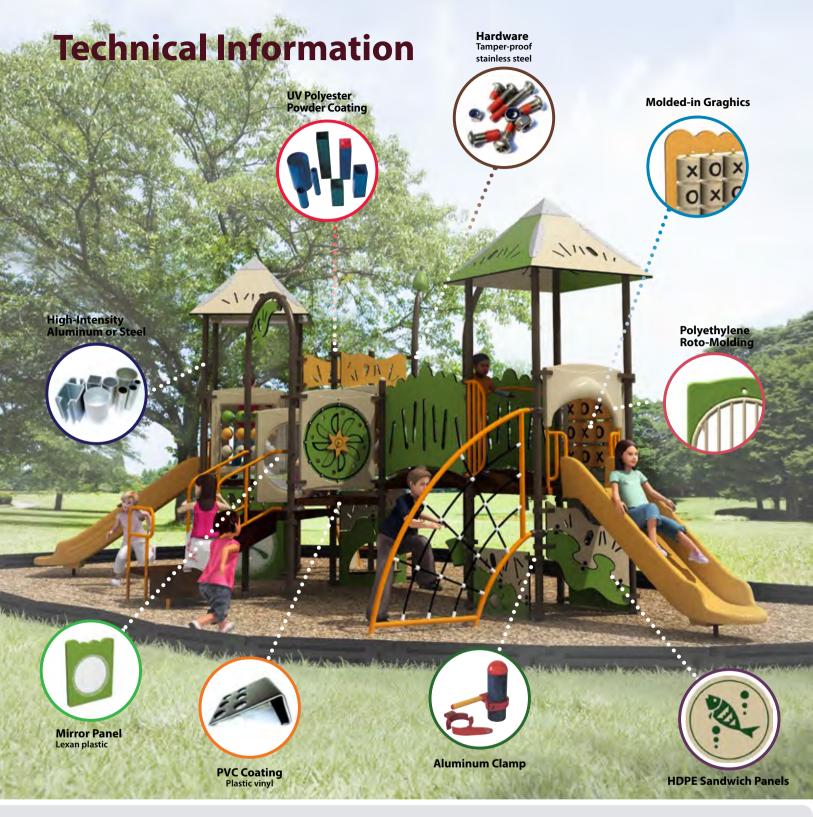

## High-Intensity Aluminum "Stronger than steel"

In maintaining our high quality standard, we use only the best grade of aluminum for our components, posts, pipes and clamps. Our high strength aluminum has a uniform quality and excellent corrosion resistance. Strong, yet lighter than steel, makes assembly easy and fast.

## LLDPE, Linear Low Density Polyethylene

Even coating and strong outside corners allow for virtually no stress. Resistant to cracking and corrosion, the Linear Low Density Polyethylene material with anti-static additives is superior in shock resistant properties.

## UV Polyester Powder Coating - Thickest coating in industry

Blending the finest materials with technology, our powder coating process ensures your posts and other metal parts will look great for years of colorful play!

## **HDPE Sandwich Panels**

Different colored polyethylene plastic panels are placed together and permanently overlapped to produce a colorful palette to imprint and carve letters, numbers and even pictures. Let us reproduce your logo, mascot or custom graphic to really make your playground YOURS!

PVC (Plastic Vinvl Coating) is applied to stainless steel components such as decks and chains. It is not only highly anticorrosive and weather resistant, PVC applied decks and chain edges eliminate slippage, finger entrapment and