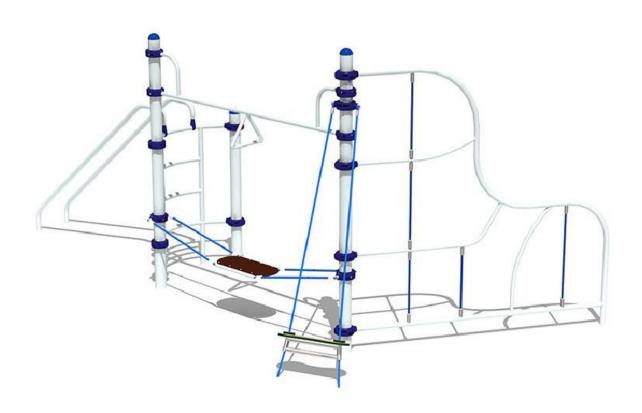

## Why Choose Unionland-QUALITY



## The leader in playground manufacturing with state-of-theart facility the latest technology

International manufacturing standards

ASTM F1487-07 (IPEMA certified), EN1176 for European market (TUV certified), ISO 9001, ISO 14001

















## **Recycled Plastic**

Meglio-Unionland is committed to conserve our natural resources and to continually work responsibly in reducing the environmental impact of our products.













meglio Unionland uses polyethylene material complying with ASTM (D-1238, D-1505, D-638, D-790, D-1693, D-2565) and FDA 21CFR 177,1520.

## **Rotational Molding**

Our plant personnel all take pride in only letting products that meet our very highest standards ever leave the building; promising your products that fit g