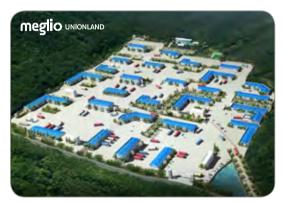

## meglio Unionland products have been exporting to over the world.

meglio Unionland products are being exported to USA, Japan, England, France, Germany, Australia, Austria, China, Hong Kong, Israel, Czech, Kazakhstan, Kuwait, Libya, New Zealand, Philippines, Russia, Singapore, Taiwan, Vietnam, Mongol, UAE, Portugal, etc.

## World Wide meglio Unionland

meglio Unionland is actively developing world market through establishment of local subsidiaries in big countries like USA and China where market growth and potential exist. meglio Unionland is already well known with safe products and high quality. meglio Unionland is awake for 24hours.