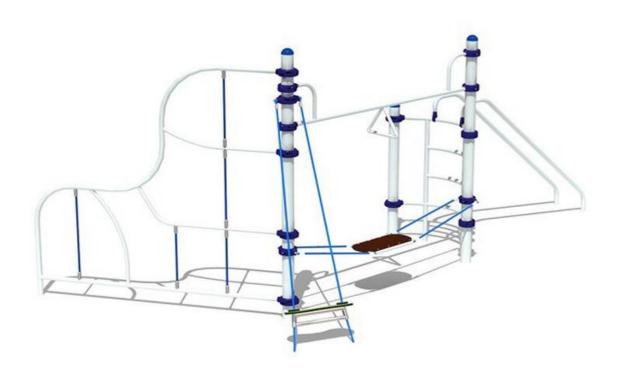

## Why Choose Unionland-QUALITY



## The leader in playground manufacturing with state-of-theart facility the latest technology

International manufacturing standards

ASTM F1487-07 (IPEMA certified), EN1176 for European market (TUV certified), ISO 9001, ISO 14001

















## **Recycled Plastic**

Meglio-Unionland is committed to conserve our natural resources and to continually work responsibly in reducing the environmental impact of our products.













meglio Unionland uses polyethylene material complying with ASTM (D-1238, D-1505, D-638, D-790, D-1693, D-2565) and FDA 21CFR 177,1520.

## **Rotational Molding**

Our plant personnel all take pride in only letting products that meet our very highest standards ever leave the building; promising your products that fit gre