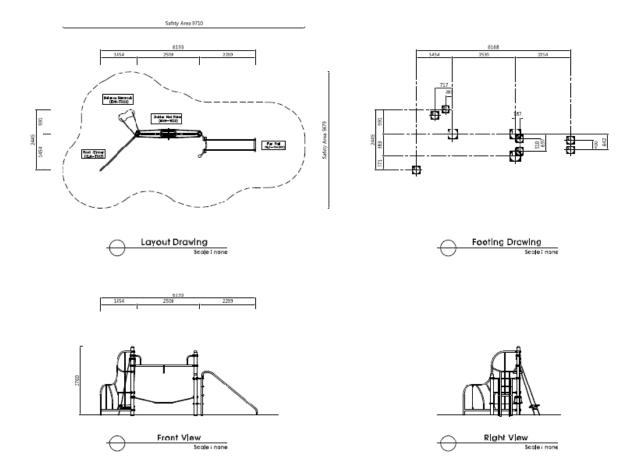

## Why Choose Unionland-QUALITY



## The leader in playground manufacturing with state-of-theart facility the latest technology

International manufacturing standards

ASTM F1487-07 (IPEMA certified), EN1176 for European market (TUV certified), ISO 9001, ISO 14001

















## **Recycled Plastic**

Meglio-Unionland is committed to conserve our natural resources and to continually work responsibly in reducing the environmental impact of our products.













meglio Unionland uses polyethylene material complying with ASTM (D-1238, D-1505, D-638, D-790, D-1693, D-2565) and FDA 21CFR 177,1520.

## **Rotational Molding**

Our plant personnel all take pride in only letting products that meet our very highest standards ever leave the building; promising your products that fit great