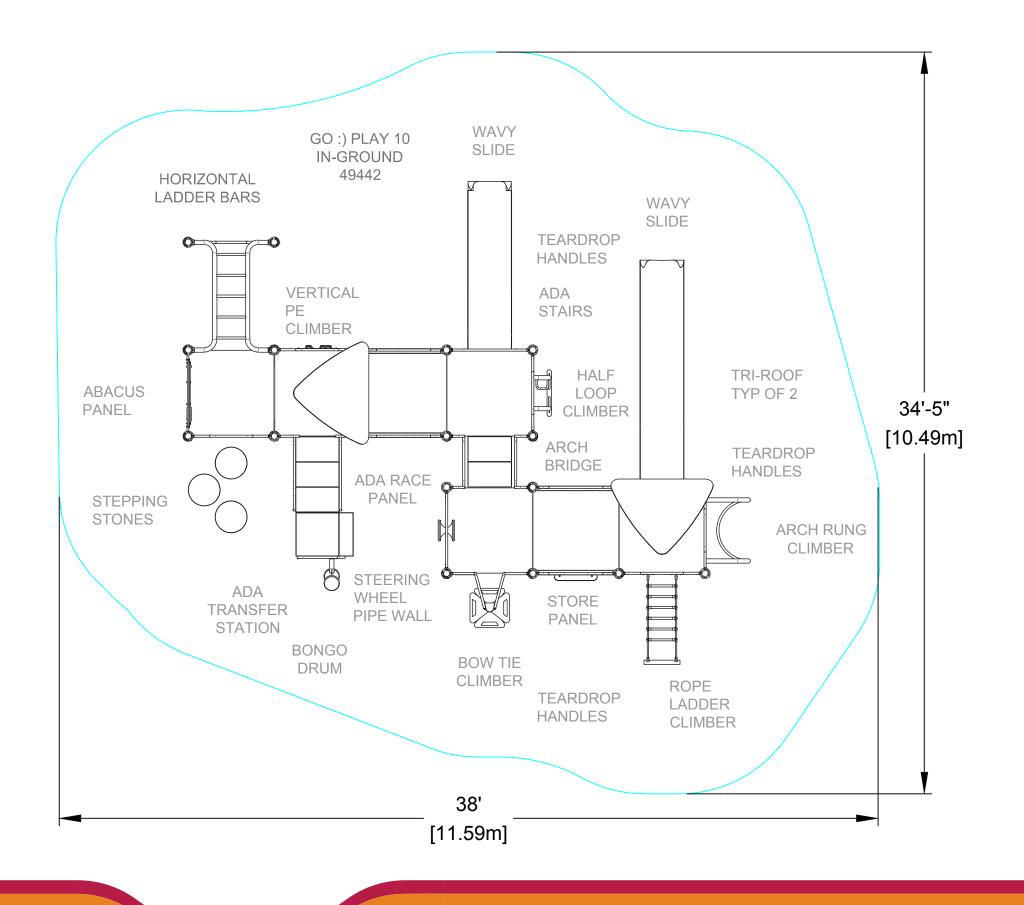

#### **ADA COMPLIANCE**

MIN "FALL ZONE" 34'-5"x38' MAX FALL HEIGHT 72"

APPROX. SQ FT N/A APPROX. PERIM N/A

### **ADA COMPLIANCE**

MIN "FALL ZONE" 34'-5"x38' MAX FALL HEIGHT 72" N/A

APPROX. SQ FT APPROX. PERIM N/A