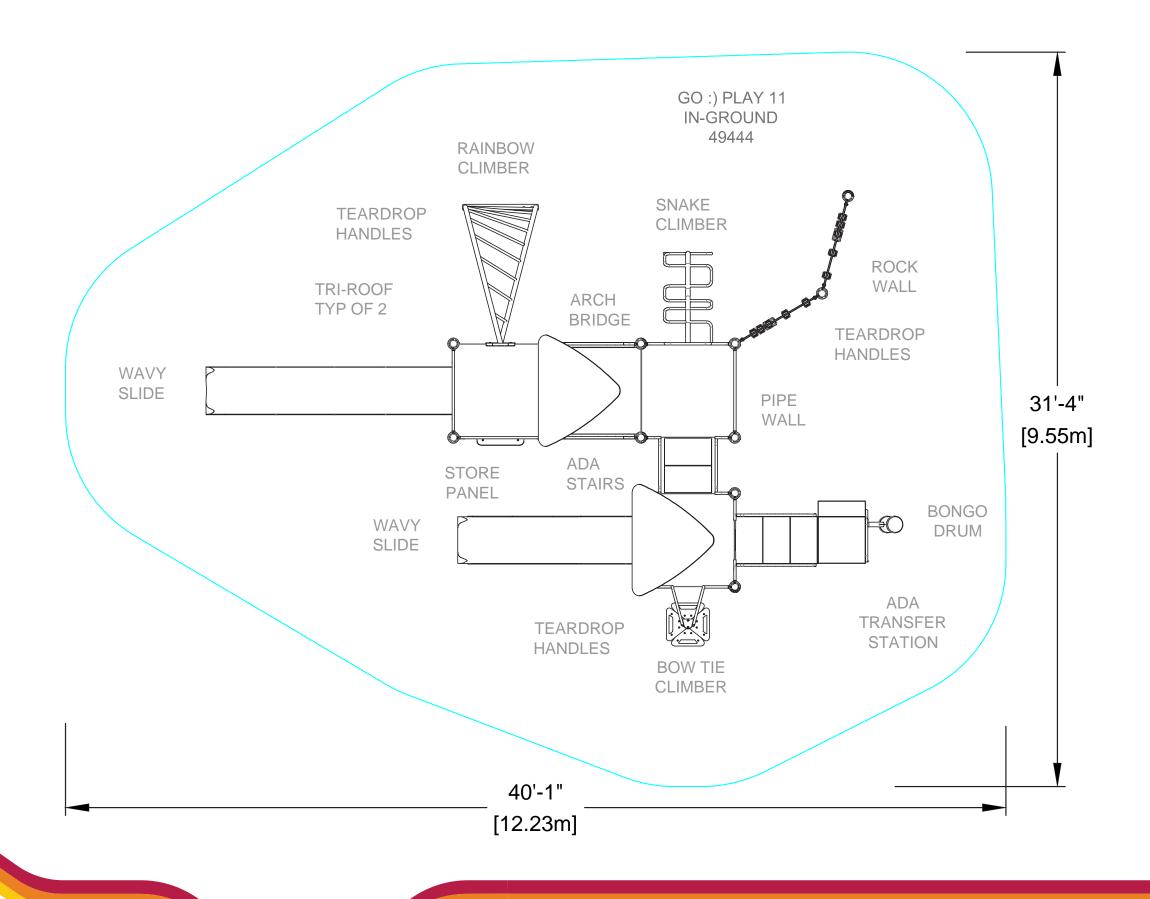

# **ADA COMPLIANCE**

MIN "FALL ZONE" 40'-1"x31'-4" **MAX FALL HEIGHT** 72"

**APPROX. SQ FT** N/A APPROX. PERIM N/A

### **ELEVATED COMPONENTS**

Different Type Events-

**QUANITITY REQUIRED** Ground Level Events-

Ground Level Events-

6

**QUANTITY INCLUDED** 

Different Play Types-

3

# **ADA COMPLIANCE**

MIN "FALL ZONE" 40'-1"x31'-4" MAX FALL HEIGHT 72" N/A

APPROX. SQ FT APPROX. PERIM N/A

#### **ELEVATED COMPONENTS**

## QUANITITY REQUIRED

Ground Level Events-

Different Type Events-

# **QUANTITY INCLUDED**

Different Play Types-

6

Ground Level Events-

3

a different playing field.

xccentplay.com

**AGES** 5-12 PROJECT GP 11 **DATE** 05/12/2014 REVISION N/A

# **ADA COMPLIANCE**

MIN "FALL ZONE" 40'-1"x31'-4" MAX FALL HEIGHT 72" APPROX. SQ FT N/A

APPROX. PERIM N/A

#### **ELEVATED COMPONENTS**

Different Type Events-

#### **QUANITITY REQUIRED**

6

Ground Level Events-

## **QUANTITY INCLUDED**

Ground Level Events-

Different Play Types-3 a different playing field. xccentplay.com