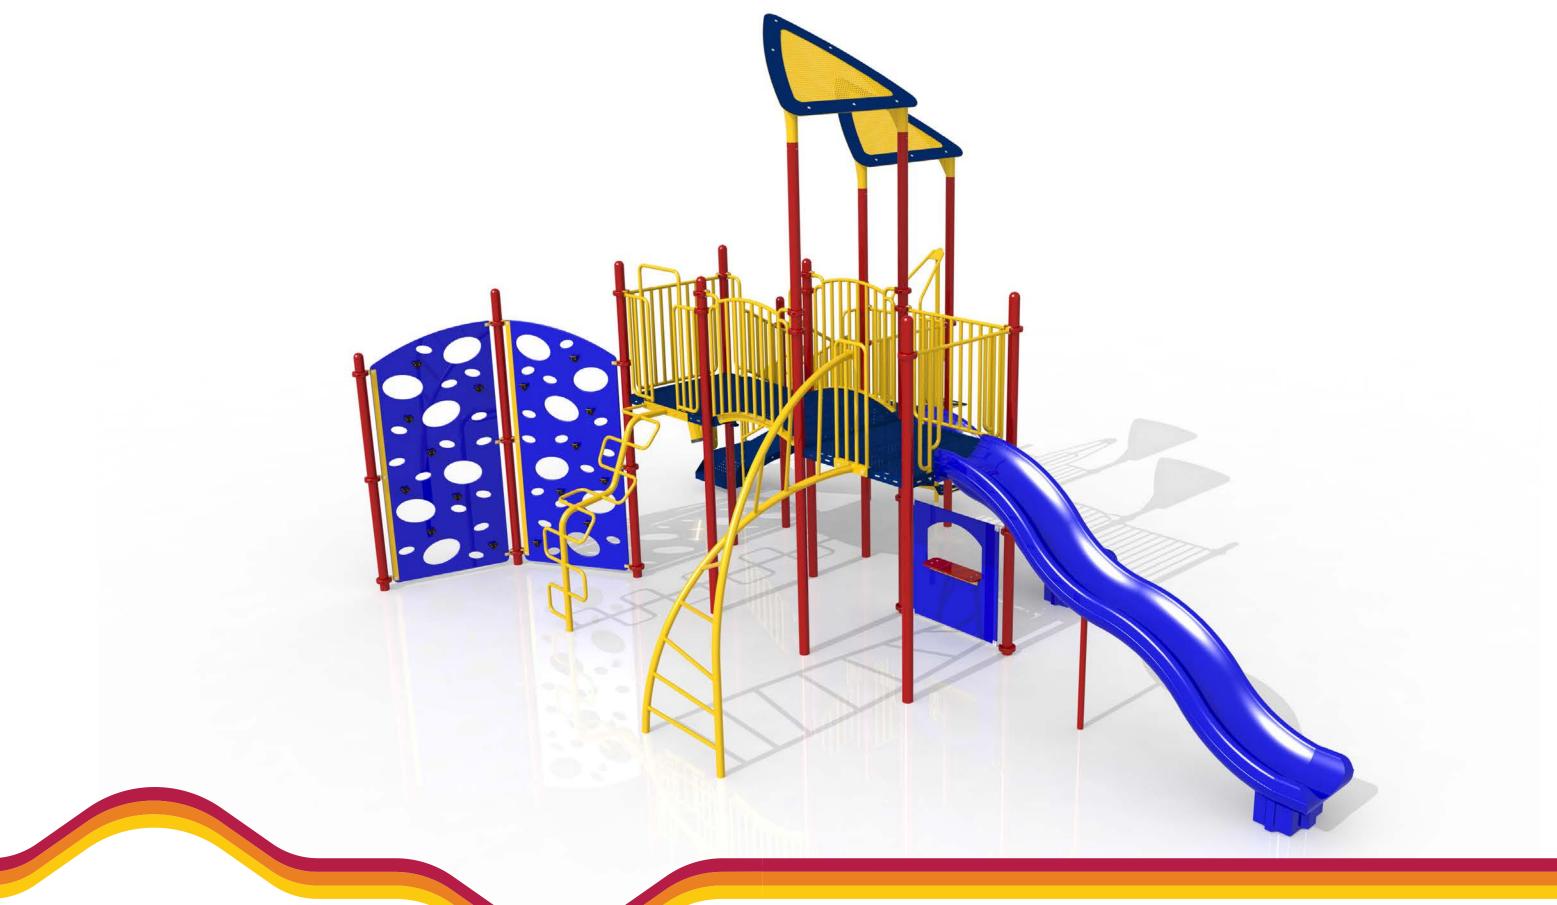

**REVISION** N/A

**DESIGNER** Xccent





# **ADA COMPLIANCE**

MIN "FALL ZONE" 40'-1"x31'-4" **MAX FALL HEIGHT** 72"

**APPROX. SQ FT** N/A APPROX. PERIM N/A

### **ELEVATED COMPONENTS**

Different Type Events-

**QUANITITY REQUIRED** Ground Level Events-

Ground Level Events-

6

**QUANTITY INCLUDED** 

Different Play Types-

3

a different playing field. xccentplay.com





**AGES** 5-12 PROJECT GP 11 **DATE** 05/12/2014 **REVISION** N/A **DESIGNER** Xccent





# **ADA COMPLIANCE**

MIN "FALL ZONE" 40'-1"x31'-4" MAX FALL HEIGHT 72" N/A

APPROX. SQ FT APPROX. PERIM N/A

#### **ELEVATED COMPONENTS**

## QUANITITY REQUIRED

Ground Level Events-

Different Type Events-

# **QUANTITY INCLUDED**

Different Play Types-

6

Ground Level Events-

3

a different playing field.

xccentplay.com





**AGES** 5-12 PROJECT GP 11 **DATE** 05/12/2014 REVISION N/A

**DESIGNER** Xccent





# **ADA COMPLIANCE**

MIN "FALL ZONE" 40'-1"x31'-4" MAX FALL HEIGHT 72" APPROX. SQ FT N/A

APPROX. PERIM N/A

#### **ELEVATED COMPONENTS**

Different Type Events-

#### **QUANITITY REQUIRED**

6

Ground Level Events-

## **QUANTITY INCLUDED**

Ground Level Events-

Different Play Types-3 a different playing field. xccentplay.com