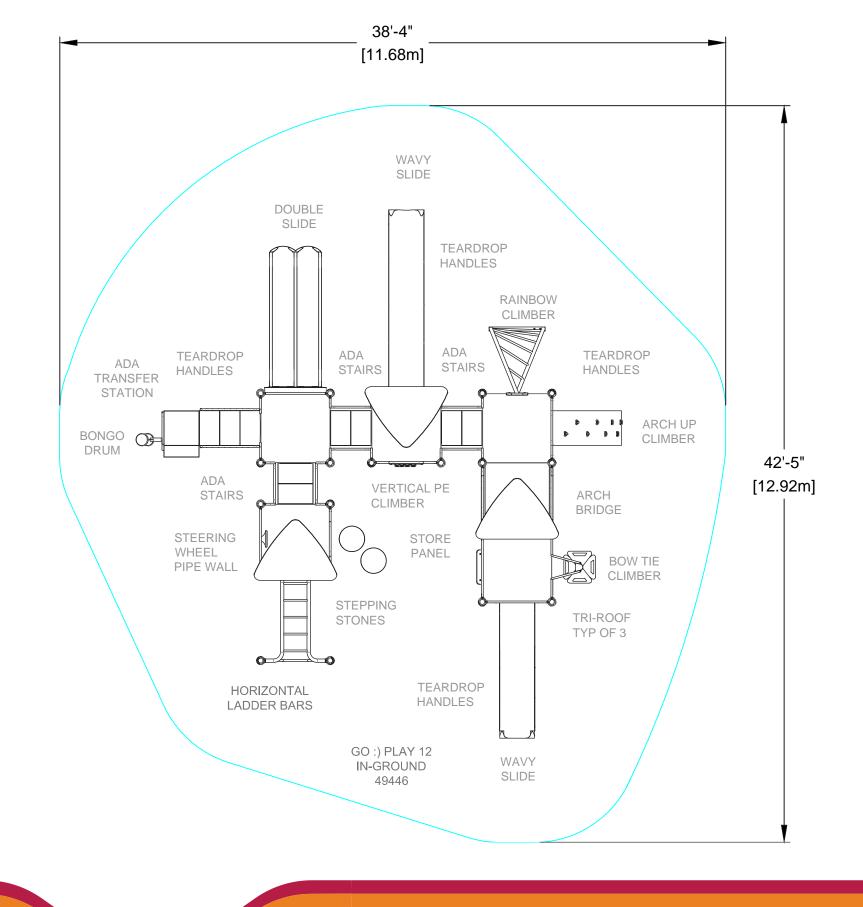

### **ADA COMPLIANCE**

MIN "FALL ZONE" 38'-4" x 42'-5" **MAX FALL HEIGHT** 72"

APPROX. SQ FT N/A APPROX. PERIM N/A

### **ADA COMPLIANCE**

APPROX. PERIM

MIN "FALL ZONE" 38'-4" x 42'-5" MAX FALL HEIGHT 72" APPROX. SQ FT N/A

N/A

### **ADA COMPLIANCE**

MIN "FALL ZONE" 38'-4" x 42'-5" MAX FALL HEIGHT 72" APPROX. SQ FT N/A

N/A