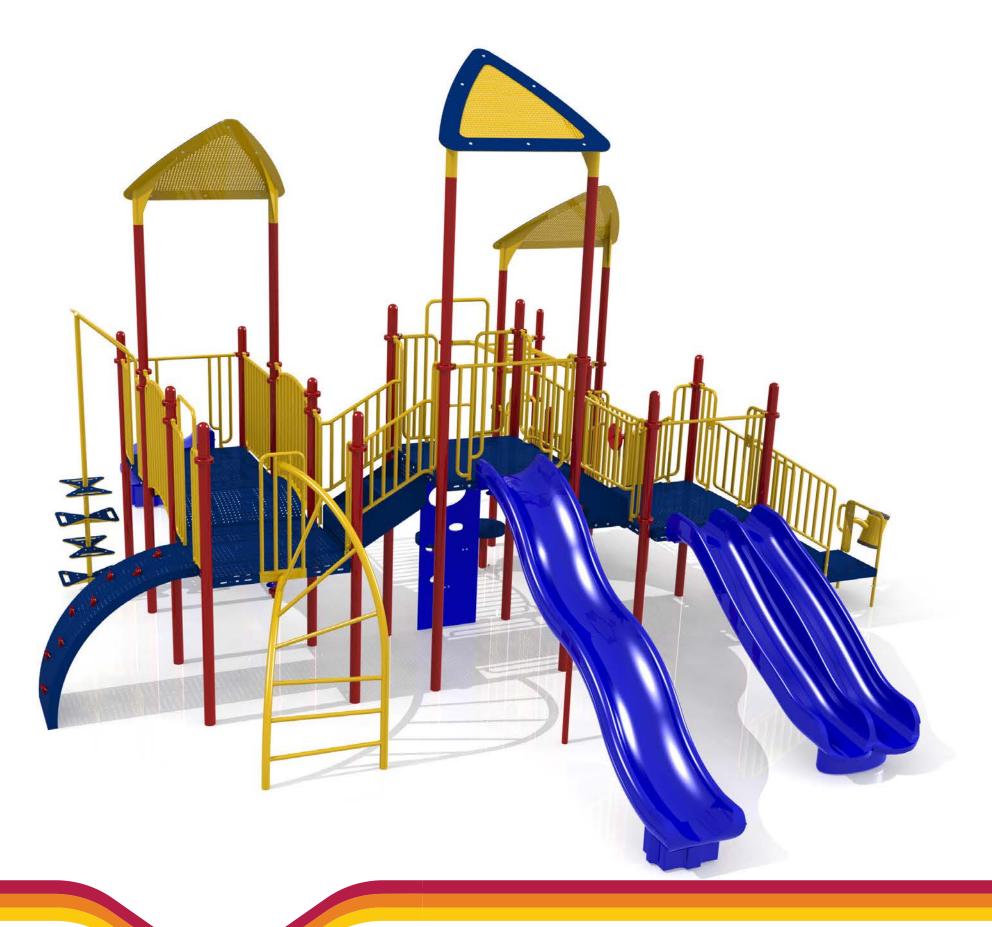

#### **ELEVATED COMPONENTS**

Different Type Events-

#### **ELEVATED COMPONENTS**