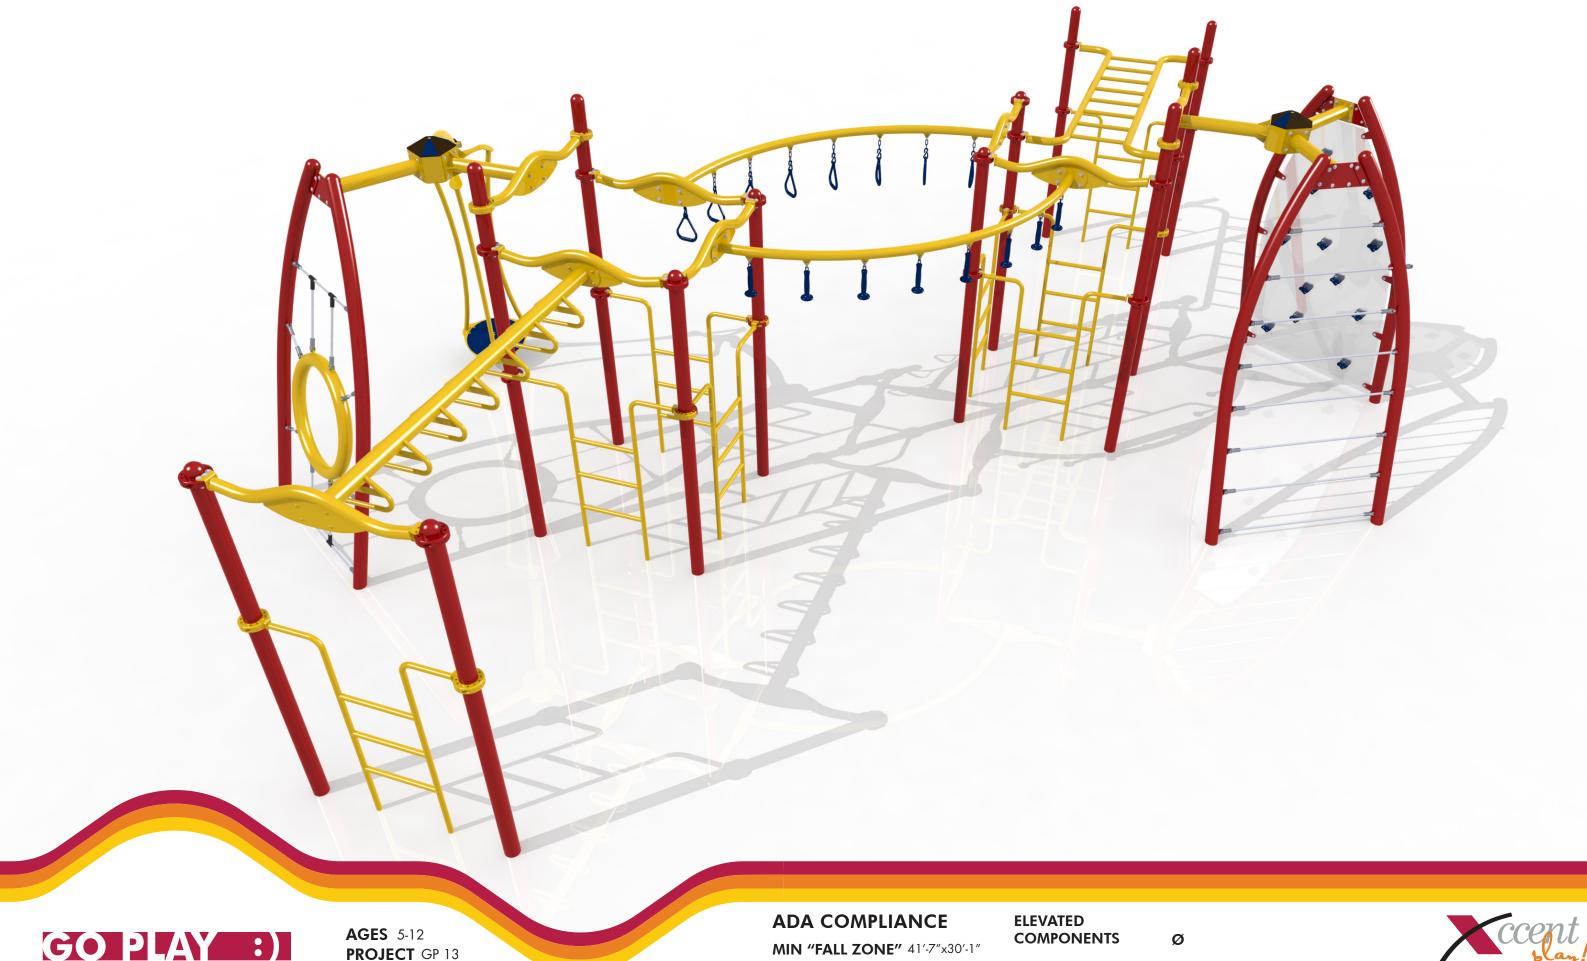

**AGES** 5-12 **PROJECT** GP 13 **DATE** 05/13/2014 **REVISION** N/A **DESIGNER** Xccent

# **ADA COMPLIANCE**

MIN "FALL ZONE" 41'-7"x30'-1" MAX FALL HEIGHT 102" APPROX. SQ FT N/A APPROX. PERIM N/A