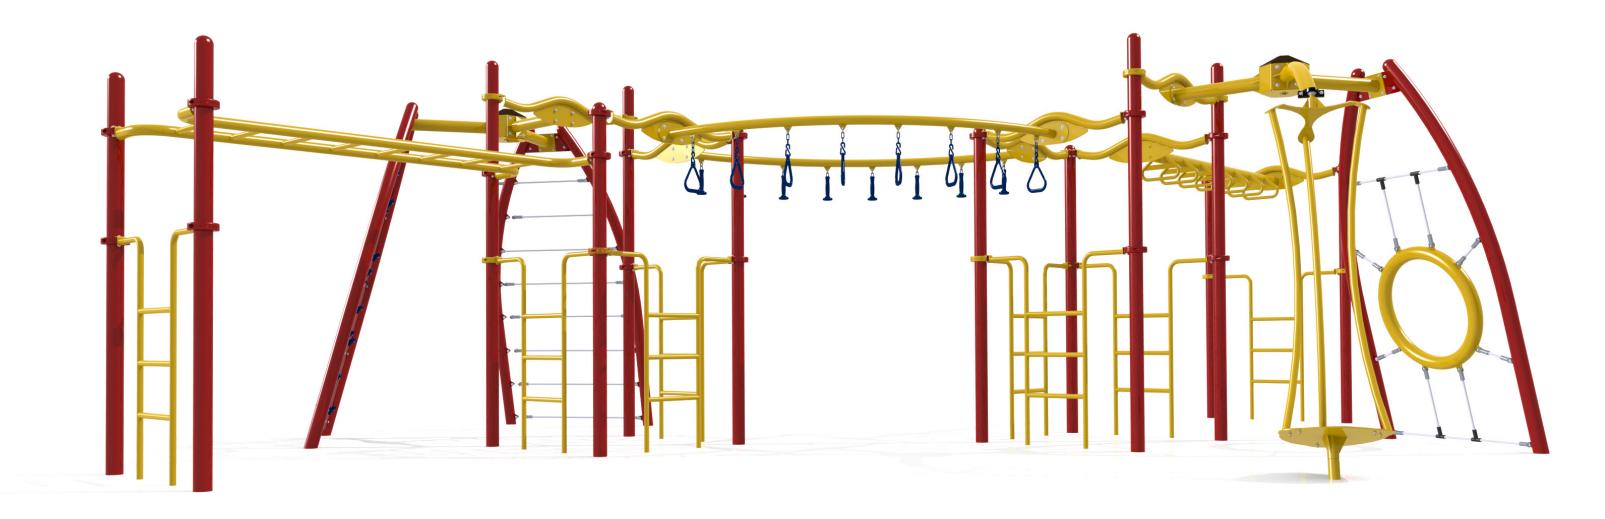

## **ELEVATED COMPONENTS**

Different Type Events-

# **QUANITITY REQUIRED**

Ground Level Events-

**QUANTITY INCLUDED** 

Ø

8 Ground Level Events-Different Play Types-8

**AGES** 5-12 **PROJECT** GP 13 **DATE** 05/13/2014 REVISION N/A

**DESIGNER** Xccent