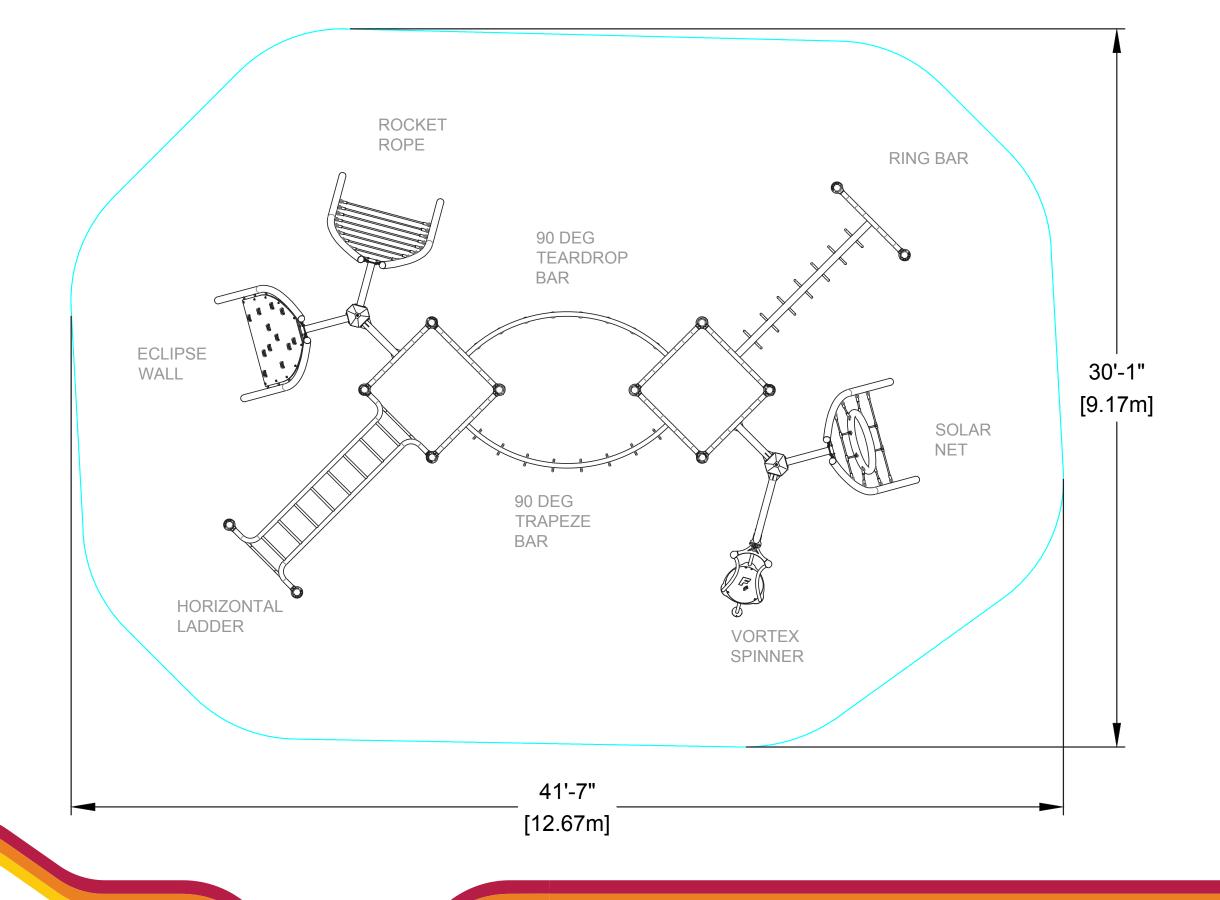

# **ADA COMPLIANCE**

MIN "FALL ZONE" 41'-7"x30'-1" MAX FALL HEIGHT 102" APPROX. SQ FT N/A APPROX. PERIM N/A

# **ADA COMPLIANCE**

MIN "FALL ZONE" 41'-7"x30'-1" MAX FALL HEIGHT 102" APPROX. SQ FT N/A APPROX. PERIM

N/A

**QUANITITY REQUIRED** 

**ELEVATED** 

**COMPONENTS** 

Ground Level Events-

Different Type Events-