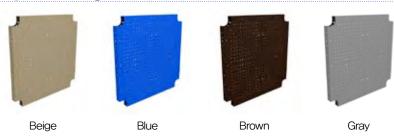

PVC (Plastic Vinvl Coating) is applied to stainless steel components such as decks and chains. It is not only highly anticorrosive and weather resistant, PVC applied decks and chain edges eliminate slippage, finger entrapment and

## **Vinyl Coating**

Beige

Gray

White Marble