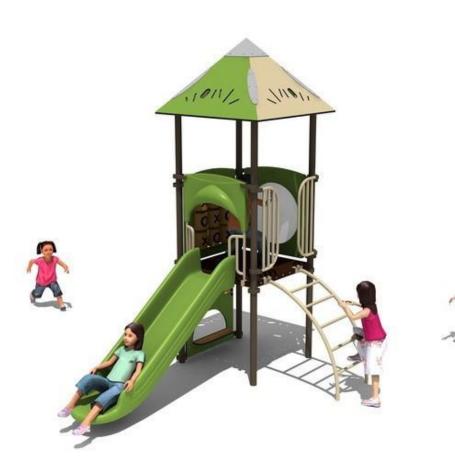

Components include slides, panels and roofs; and are available in 20-different brilliant colors . . . the most colors in the