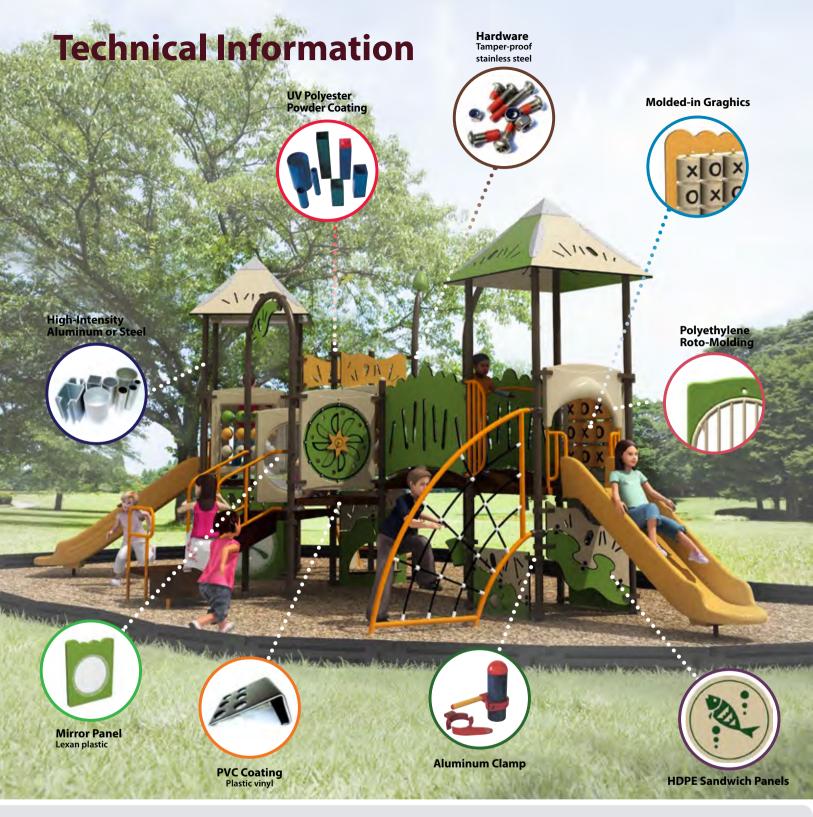

## High-Intensity Aluminum "Stronger than steel"

In maintaining our high quality standard, we use only the best grade of aluminum for our components, posts, pipes and clamps. Our high strength aluminum has a uniform quality and excellent corrosion resistance. Strong, yet lighter than steel, makes assembly easy and fast.

## LLDPE, Linear Low Density Polyethylene

Even coating and strong outside corners allow for virtually no stress. Resistant to cracking and corrosion, the Linear Low Density Polyethylene material with anti-static additives is superior in shock resistant properties.

## UV Polyester Powder Coating - Thickest coating in industry

Blending the finest materials with technology, our powder coating process ensures your posts and other metal parts will look great for years of colorful play!

## **HDPE Sandwich Panels**

Different colored polyethylene plastic panels are placed together and permanently overlapped to produce a colorful palette to imprint and carve letters, numbers and even pictures. Let us reproduce your logo, mascot or custom graphic to really make your playground YOURS!

PVC (Plastic Vinvl Coating) is applied to stainless steel components such as decks and chains. It is not only highly anticorrosive and weather resistant, PVC applied decks and chain edges eliminate slippage, finger entrapment and

## **Galvanized Steel Tube**

Powder coated cold roll galvanized steel tube having superior weather resistance better than other steels in chorlic acid test is anticorrosive in outdoor.