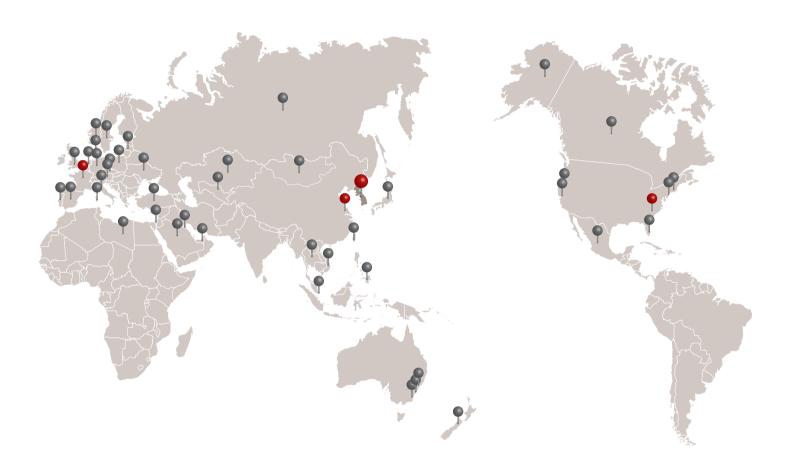

## meglio Unionland products have been exporting to over the world.

meglio Unionland products are being exported to USA, Japan, England, France, Germany, Australia, Austria, China, Hong Kong, Israel, Czech, Kazakhstan, Kuwait, Libya, New Zealand, Philippines, Russia, Singapore, Taiwan, Vietnam, Mongol, UAE, Portugal, etc.

## World Wide meglio Unionland

meglio Unionland is actively developing world market through establishment of local subsidiaries in big countries like USA and China where market growth and potential exist. meglio Unionland is already well known with safe products and high quality. meglio Unionland is awake for 24hours.