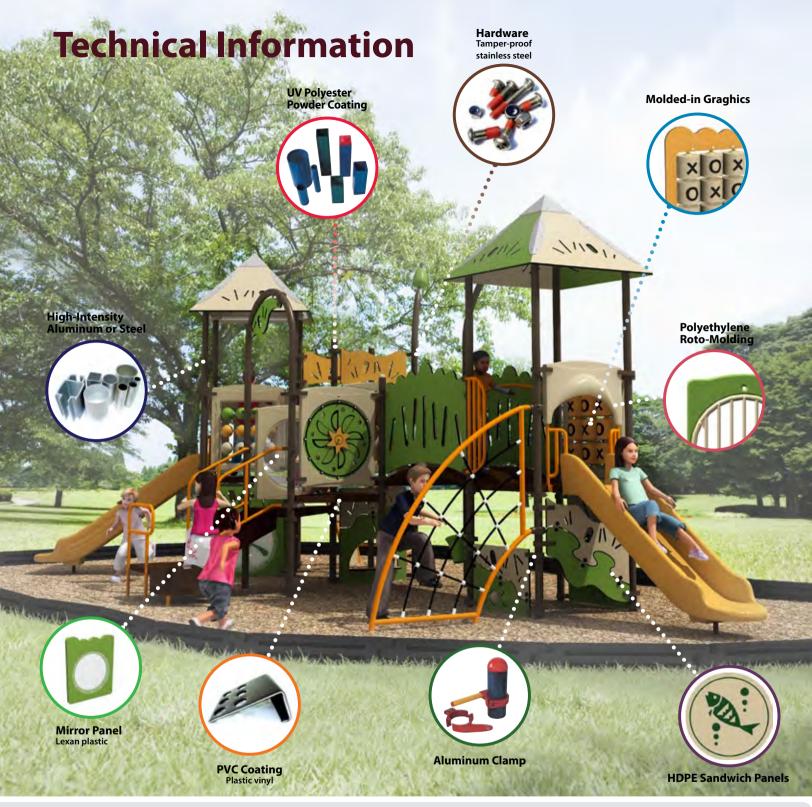

# Manufacturing by using the finest material and facility to achieve high quality of products.

#### High-Intensity Aluminum "Stronger than steel"

|                                                                                                                                                                                                                                                                                                                                                                                                                                                                                                                                                                                                                                                                                                                                                                                                                                                                                                                                                                                                                                                                                                                                                                                                                                                                                                                                                                                                                                                                                                                                                                                                                                                                                                                                                                                                                                                                                                                                                                                                                                                                                                                                |                |                  |                       |                         |                                           | Advantages of new material, High-Intensity Aluminum(A6UL1)<br>1. Due to its light weight, it is easy to install and brings lower<br>shipment.<br>2. It is excellent in durability and resistant to corrosion.<br>31t costs less to maintain and prevent rusting.<br>4. It is able to be recycled 100%.                         |
|--------------------------------------------------------------------------------------------------------------------------------------------------------------------------------------------------------------------------------------------------------------------------------------------------------------------------------------------------------------------------------------------------------------------------------------------------------------------------------------------------------------------------------------------------------------------------------------------------------------------------------------------------------------------------------------------------------------------------------------------------------------------------------------------------------------------------------------------------------------------------------------------------------------------------------------------------------------------------------------------------------------------------------------------------------------------------------------------------------------------------------------------------------------------------------------------------------------------------------------------------------------------------------------------------------------------------------------------------------------------------------------------------------------------------------------------------------------------------------------------------------------------------------------------------------------------------------------------------------------------------------------------------------------------------------------------------------------------------------------------------------------------------------------------------------------------------------------------------------------------------------------------------------------------------------------------------------------------------------------------------------------------------------------------------------------------------------------------------------------------------------|----------------|------------------|-----------------------|-------------------------|-------------------------------------------|--------------------------------------------------------------------------------------------------------------------------------------------------------------------------------------------------------------------------------------------------------------------------------------------------------------------------------|
| -                                                                                                                                                                                                                                                                                                                                                                                                                                                                                                                                                                                                                                                                                                                                                                                                                                                                                                                                                                                                                                                                                                                                                                                                                                                                                                                                                                                                                                                                                                                                                                                                                                                                                                                                                                                                                                                                                                                                                                                                                                                                                                                              | Items          | Steel<br>(SS400) | Stainless<br>(SUS316) | Aluminum<br>(AA6061-T6) | High- Intensity<br>Aluminum<br>(A6UL1-T6) | Comparison between general aluminum andHigh-Intensity<br>Aluminum(A6UL1)<br>1. AGUL1 has good characteristic to be bent, strong for crack and h<br>tension.<br>2.4 strength of A6UL1 can reach similar standard of steel structure<br>A6UL1 scharacteristic and welding part are transformed.<br>3. AGUL1 has passed NSS test. |
| Contraction of the local division of the loc | Yield Stress   | 100              | 100                   | 100                     | 140                                       |                                                                                                                                                                                                                                                                                                                                |
| -                                                                                                                                                                                                                                                                                                                                                                                                                                                                                                                                                                                                                                                                                                                                                                                                                                                                                                                                                                                                                                                                                                                                                                                                                                                                                                                                                                                                                                                                                                                                                                                                                                                                                                                                                                                                                                                                                                                                                                                                                                                                                                                              | Tensile Stress | 70-80            | 55-65                 | 60 ~ 70                 | 90~100                                    |                                                                                                                                                                                                                                                                                                                                |
|                                                                                                                                                                                                                                                                                                                                                                                                                                                                                                                                                                                                                                                                                                                                                                                                                                                                                                                                                                                                                                                                                                                                                                                                                                                                                                                                                                                                                                                                                                                                                                                                                                                                                                                                                                                                                                                                                                                                                                                                                                                                                                                                | Forge Ability  | 90               | 70                    | 100                     | 120                                       |                                                                                                                                                                                                                                                                                                                                |

### LLDPE, Linear Low Density Polyethylene

Even coating and strong outside corners allow for virtually no stress. Resistant to cracking and corrosion, the Linear Low Density Polyethylene material with anti-static additives is superior in shock resistant properties.

Components include slides, panels and roofs; and are available in 20-different brilliant colors . . . the most colors in the business!

### UV Polyester Powder Coating - Thickest coating in industry

Blending the finest materials with technology, our powder coating process ensures your posts and other metal parts will look great for years of colorful play!

#### HDPE Sandwich Panels

Different colored polyethylene plastic panels are placed together and permanently overlapped to produce a colorful patiette to imprint and carve letters, numbers and even pictures. Let us reproduce your logo, mascot or custom graphic to really make your playground YOURS!

#### PVC Coating

PVC (Plastic Vinyl Coating) is applied to stainless steel components such as decks and chains. It is not only highly anticorrosive and weather resistant, PVC applied decks and chain edges eliminate slippage, finger entrapment and drainage problems.

#### Hercules Combination Rope - UV Polyamid

Hercules Rope is made from specific UV Polyamid cords with Hi-structured zinc coated steel strands. 6 clusters with 2.5mm x 19 steel strands in the external and 6 clusters with 6mm x 19 in the internal make X-Spider Net to be the strongest, durable and most flexible endured by 1770/mm pressure.

#### Galvanized Steel Tube

Powder coated cold roll galvanized steel tube having superior weather resistance better than other steels in chorlic acid test is anticorrosive in outdoor.

r costs in

has grea