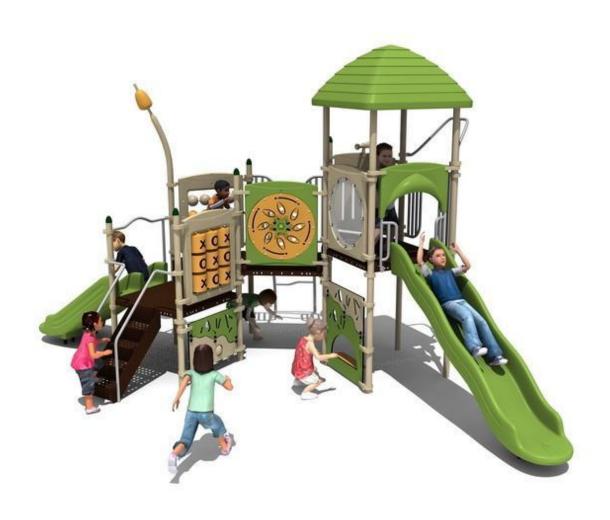

## Why Choose Unionland-QUALITY



## The leader in playground manufacturing with state-of-theart facility the latest technology

International manufacturing standards

ASTM F1487-07 (IPEMA certified), EN1176 for European market (TUV certified), ISO 9001, ISO 14001

















## **Recycled Plastic**

Meglio-Unionland is committed to conserve our natural resources and to continually work responsibly in reducing the environmental impact of our products.













meglio Unionland uses polyethylene material complying with ASTM (D-1238, D-1505, D-638, D-790, D-1693, D-2565) and FDA 21CFR 177,1520.

## **Rotational Molding**

Our plant personnel all take pride in only letting products that meet our very highest standards ever leave the building; promising your products that fit gre