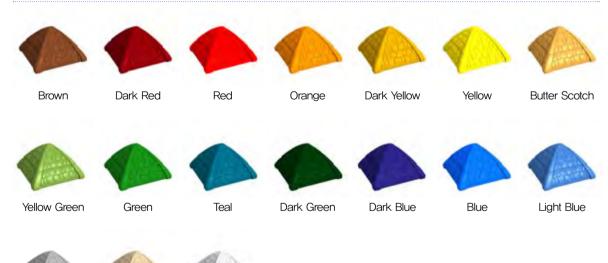

Components include slides, panels and roofs; and are available in 20-different brilliant colors . . . the most colors in the

## **Material Colors**

**Posts** 

## **HDPE**

19 10

Brown/White

19

19 😘

Red/Black

**Purple** 

Yellow

**Orange** 

Red

**Brown** 

**Light Green** 

Dark Green

**Light Teal** 

Deep Blue

**Dark Blue** 