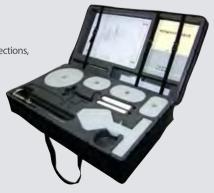

## Product safety testing

Using safety inspection equipment modeled after children's body parts, meglio Unionland performs over 300 types of safety inspections, including head, clothing, or finger being caught in the facilities.

## meglio Unionland observes the all international safety regulations.

meglio Unionland applies its own safety regulation that meets KC, TUV and ASTM certificate in manufacturing products.

Using safety inspection equipment modeled after children's body parts, meglio Unionland performs over 300 types of safety inspections, including head, clothing, or finger being caught in the facilities.