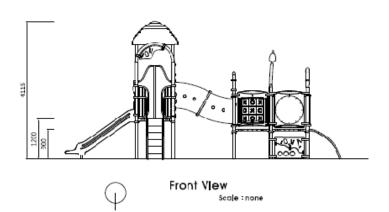

Components include slides, panels and roofs; and are available in 20-different brilliant colors . . . the most colors in the