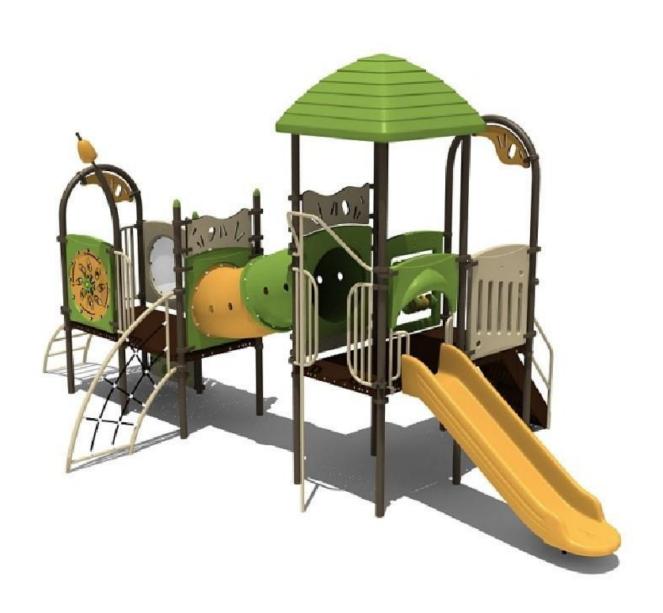

## Why Choose Unionland-QUALITY



## The leader in playground manufacturing with state-of-theart facility the latest technology

International manufacturing standards

ASTM F1487-07 (IPEMA certified), EN1176 for European market (TUV certified), ISO 9001, ISO 14001

















## **Recycled Plastic**

Meglio-Unionland is committed to conserve our natural resources and to continually work responsibly in reducing the environmental impact of our products.













meglio Unionland uses polyethylene material complying with ASTM (D-1238, D-1505, D-638, D-790, D-1693, D-2565) and FDA 21CFR 177,1520.

## **Rotational Molding**

Our plant personnel all take pride in only letting products that meet our very highest standards ever leave the building; promising your products th