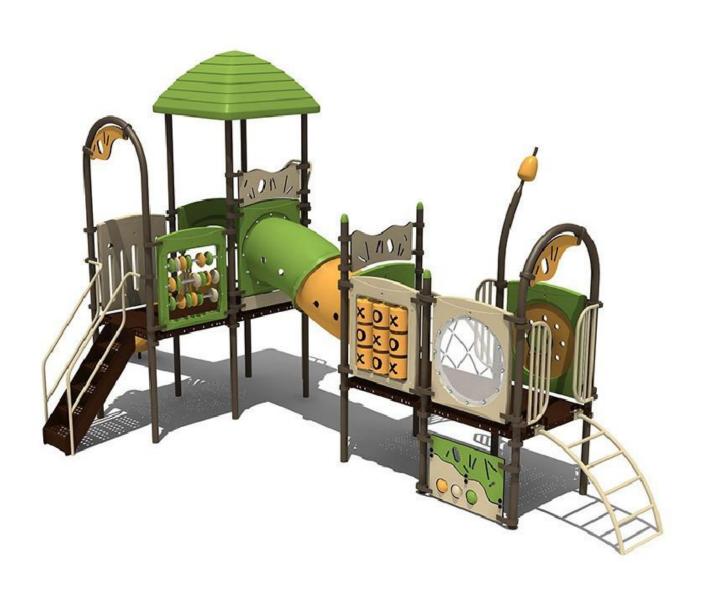

## Why Choose Unionland-QUALITY



## The leader in playground manufacturing with state-of-theart facility the latest technology

International manufacturing standards

ASTM F1487-07 (IPEMA certified), EN1176 for European market (TUV certified), ISO 9001, ISO 14001

















## **Recycled Plastic**

Meglio-Unionland is committed to conserve our natural resources and to continually work responsibly in reducing the environmental impact of our products.













meglio Unionland uses polyethylene material complying with ASTM (D-1238, D-1505, D-638, D-790, D-1693, D-2565) and FDA 21CFR 177,1520.

## **Rotational Molding**

Our plant personnel all take pride in only letting products that meet our very highest standards ever leave the building; promising your products