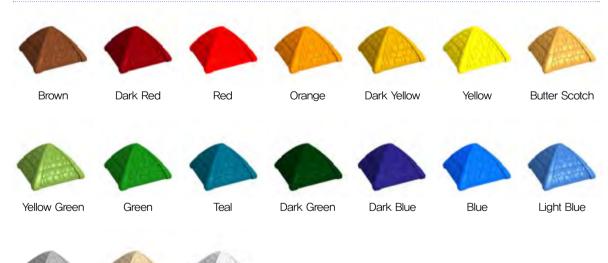

Components include slides, panels and roofs; and are available in 20-different brilliant colors . . . the most colors in the

## **Material Colors**

**Posts** 

## **HDPE**

19 10

Brown/White

19

19 😘

Red/Black

**Purple** 

Yellow

**Orange** 

Red

**Brown** 

**Light Green** 

Dark Green

**Light Teal** 

Deep Blue

**Dark Blue** 

**Black** 

Gold

19

19 10

19 10

19 10 23

19

19 10

Blue/White

19

19

19

Light Blue/Black

19 🗘