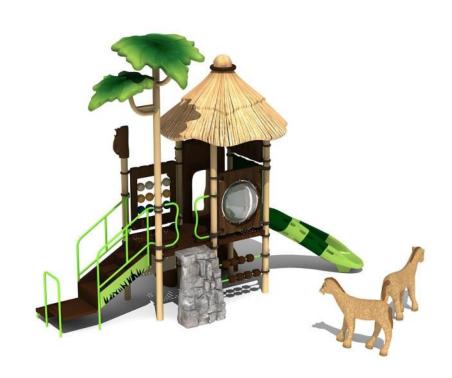

## Why Choose Unionland-QUALITY



## The leader in playground manufacturing with state-of-theart facility the latest technology

International manufacturing standards

ASTM F1487-07 (IPEMA certified), EN1176 for European market (TUV certified), ISO 9001, ISO 14001

















## **Recycled Plastic**

Meglio-Unionland is committed to conserve our natural resources and to continually work responsibly in reducing the environmental impact of our products.













meglio Unionland uses polyethylene material complying with ASTM (D-1238, D-1505, D-638, D-790, D-1693, D-2565) and FDA 21CFR 177,1520.

## **Rotational Molding**

Our plant personnel all take pride in only letting products that meet our very highest standards ever leave the building; promising your products that f