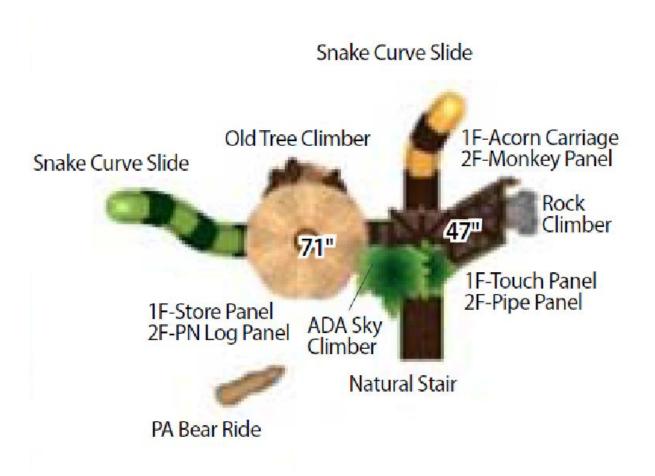

Components include slides, panels and roofs; and are available in 20-different brilliant colors . . . the most colors in the business!