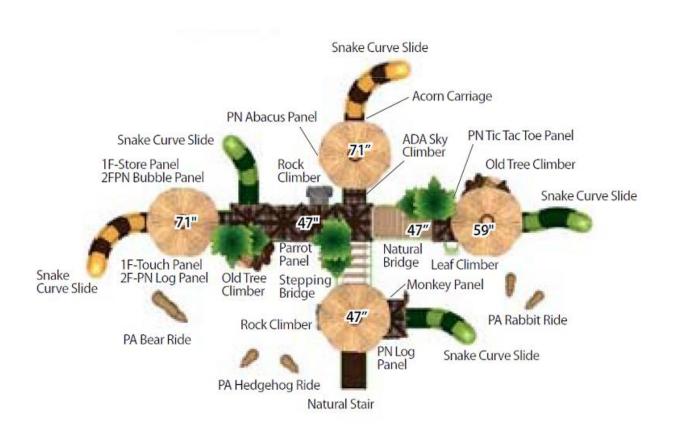

www.creativesystems.com/







## Why Choose Unionland-QUALITY



## The leader in playground manufacturing with state-of-theart facility the latest technology

International manufacturing standards

ASTM F1487-07 (IPEMA certified), EN1176 for European market (TUV certified), ISO 9001, ISO 14001

















## **Recycled Plastic**

Meglio-Unionland is committed to conserve our natural resources and to continually work responsibly in reducing the environmental impact of our products.













meglio Unionland uses polyethylene material complying with ASTM (D-1238, D-1505, D-638, D-790, D-1693, D-2565) and FDA 21CFR 177,1520.

## **Rotational Molding**

Our plant personnel all take pride in only letting products that meet our very highest standards ever leave the building; promising your products that fit great