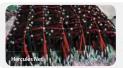

## Hercules Combination Rope - UV Polyamid

Hercules Rope is made from specific UV Polyamid cords with Hi-structured zinc coated steel strands. 6 clusters with 2.5mm x 19 steel strands in the external and 6 clusters with 6mm x 19 in the internal make X-Spider Net to be the strongest, durable and most flexible endured by 1770/mm pressure.