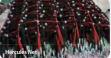

#### Hercules Combination Rope - UV Polyamid

Hercules Rope is made from specific UV Polyamid cords with Hi-structured zinc coated steel strands. 6 clusters with 2.5mm x 19 steel strands in the external and 6 clusters with 6mm x 19 in the internal make X-Spider Net to be the strongest, durable and most flexible endured by 1770/mm pressure.