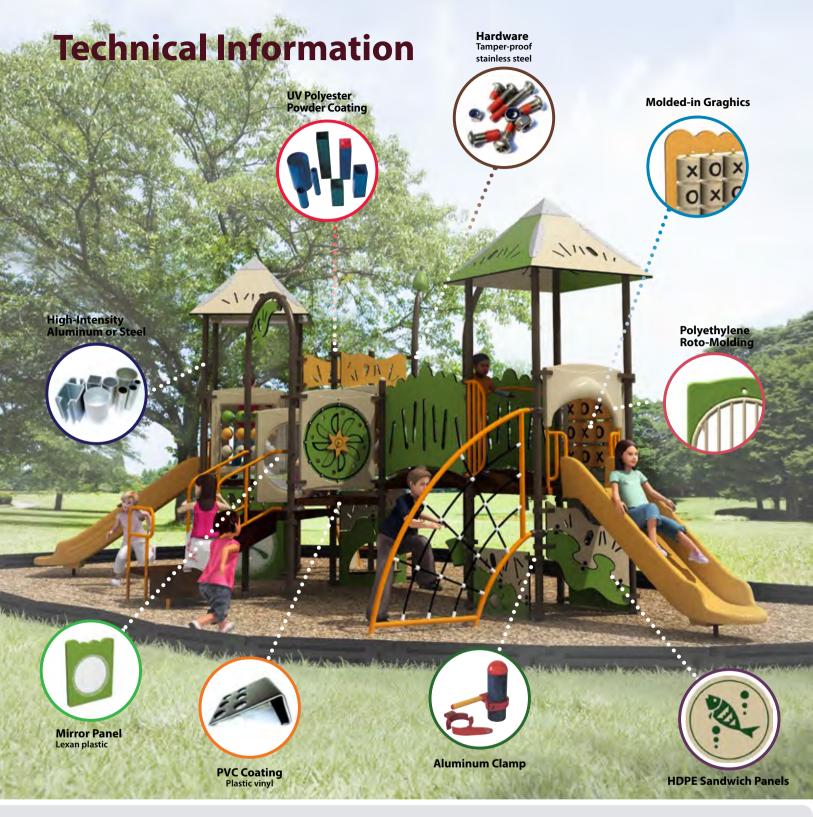

## High-Intensity Aluminum "Stronger than steel"

In maintaining our high quality standard, we use only the best grade of aluminum for our components, posts, pipes and clamps. Our high strength aluminum has a uniform quality and excellent corrosion resistance. Strong, yet lighter than steel, makes assembly easy and fast.

## UV Polyester Powder Coating - Thickest coating in industry

Blending the finest materials with technology, our powder coating process ensures your posts and other metal parts will look great for years of colorful play!

## **HDPE Sandwich Panels**

Different colored polyethylene plastic panels are placed together and permanently overlapped to produce a colorful palette to imprint and carve letters, numbers and even pictures. Let us reproduce your logo, mascot or custom graphic to really make your playground YOURS!

PVC (Plastic Vinvl Coating) is applied to stainless steel components such as decks and chains. It is not only highly anticorrosive and weather resistant, PVC applied decks and chain edges eliminate slippage, finger entrapment and

## **Galvanized Steel Tube**

Powder coated cold roll galvanized steel tube having superior weather resistance better than other steels in chorlic acid test is anticorrosive in outdoor.