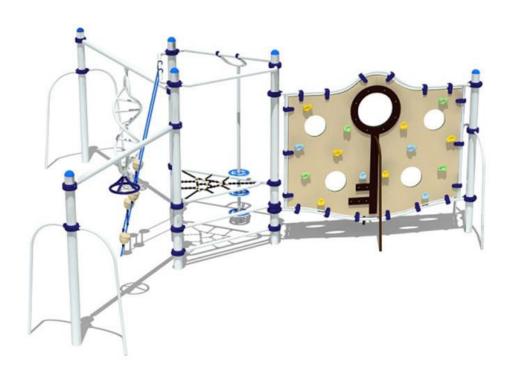

www.creativesystems.com/















## Why Choose Unionland-QUALITY



## The leader in playground manufacturing with state-of-theart facility the latest technology

International manufacturing standards

ASTM F1487-07 (IPEMA certified), EN1176 for European market (TUV certified), ISO 9001, ISO 14001

















## **Recycled Plastic**

Meglio-Unionland is committed to conserve our natural resources and to continually work responsibly in reducing the environmental impact of our products.













meglio Unionland uses polyethylene material complying with ASTM (D-1238, D-1505, D-638, D-790, D-1693, D-2565) and FDA 21CFR 177,1520.

## **Rotational Molding**

Our plant personnel all take pride in only letting products that meet our very highest standards ever leave the building; promising your products that