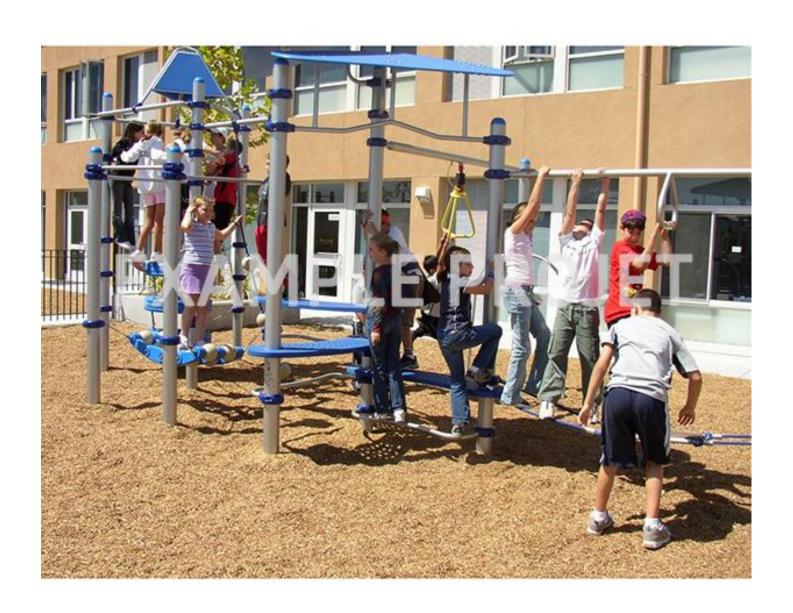

ernational safety regulations.

meglio Unionland applies its own safety regulation that meets KC, TUV and ASTM certificate in manufacturing products.

Using safety inspection equipment modeled after children's body parts, meglio Unionland performs over 300 types of safety inspections, including head, clothing, or finger being caught in the facilities.











## **Material Colors**

**Posts** 

## **HDPE**



19 10

Brown/White

19

19 😘

Red/Black

















**Purple** 







Yellow

**Orange** 

Red

**Brown** 

**Light Green** 

Dark Green

**Light Teal** 

Deep Blue

**Dark Blue** 

**Black** 

Gold





19



19 10



19 10



19 10 23



19



19 10



Blue/White

19











19





19



Light Blue/Black





19 🗘



## **Vinyl Coating**

Beige

Gray



White Marble