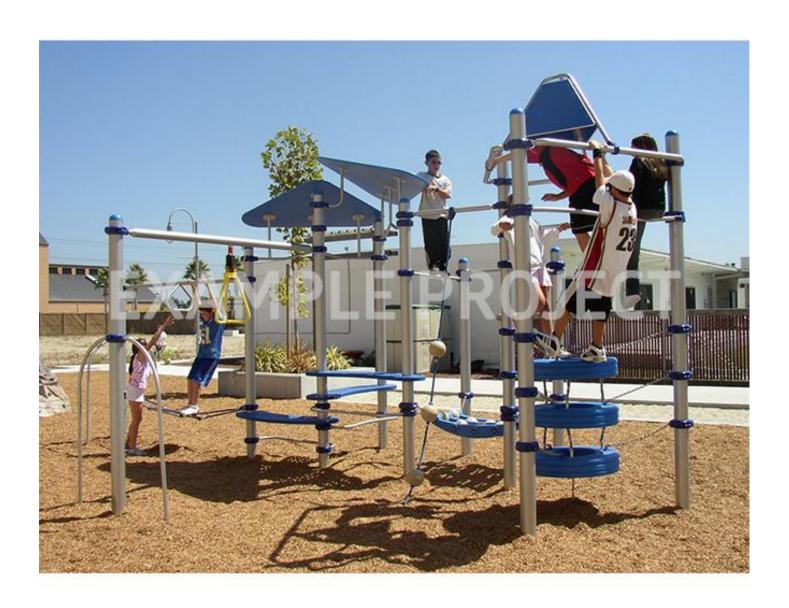

national safety regulations.

meglio Unionland applies its own safety regulation that meets KC, TUV and ASTM certificate in manufacturing products.

Using safety inspection equipment modeled after children's body parts, meglio Unionland performs over 300 types of safety inspections, including head, clothing, or finger being caught in the facilities.











## **Material Colors**

**Posts** 

## **HDPE**



19 10

Brown/White

19

19 😘

Red/Black

















**Purple** 







Yellow

**Orange** 

Red

**Brown** 

**Light Green** 

Dark Green

**Light Teal** 

Deep Blue

**Dark Blue** 

**Black** 

Gold





19



19 10



19 10



19 10 23



19



19 10



Blue/White

19











19





19



Light Blue/Black





19 🗘



## **Vinyl Coating**

Beige

Gray



White Marble